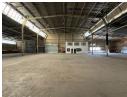

## Spacious 2,401m<sup>2</sup> Warehouse with Excellent Access and Expansion Potential

This expansive 2,401m² warehouse, situated on a 4,907m² stand, offers a versatile and open layout perfect for a variety of industrial and commercial uses. With impressive height and ample space for storage, operations, and potential future expansion, this property ensures flexibility for stacking or accommodating larger equipment. Equipped with 400 amps of three-phase power, it provides the electrical capacity needed for demanding operations.

## **Features**

Zoning Industrial

nterior

Floor Loading Cap. Power 3 Phase Power Amps Sizes

1 Tn/m<sup>2</sup>

Yes

Floor Size Land Size Building Height 2,401m<sup>2</sup> 4,970m<sup>2</sup>