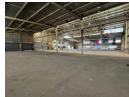

## Spacious 2,401m<sup>2</sup> Warehouse with Excellent Access and Expansion Potential

This expansive 2,401m² warehouse, situated on a 4,907m² stand, offers a versatile and open layout perfect for a variety of industrial and commercial uses. With impressive height and ample space for storage, operations, and potential future expansion, this property ensures flexibility for stacking or accommodating larger equipment. Equipped with 400 amps of three-phase power, it provides the electrical capacity needed for demanding operations.

Boasting exceptional truck access, the property enables smooth logistics for deliveries and dispatches, while the large stand allows for easy maneuvering of trucks and large vehicles. This design minimizes downtime and maximizes operational efficiency,

## **Features**

Zoning Industrial

nterior

Floor Loading Cap. Power 3 Phase Power Amps Sizes

1 Tn/m<sup>2</sup>

Yes

Floor Size Land Size Building Height 2,401m<sup>2</sup> 4,970m<sup>2</sup>