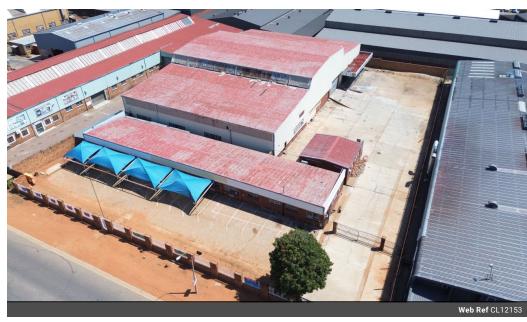

## Spacious 2,401m<sup>2</sup> Warehouse with Excellent Access and Expansion Potential

This expansive 2,401m² warehouse, situated on a 4,907m² stand, offers a versatile and open layout perfect for a variety of industrial and commercial uses. With impressive height and ample space for storage, operations, and potential future expansion, this property ensures flexibility for stacking or accommodating larger equipment. Equipped with 400 amps of three-phase power, it provides the electrical capacity needed for demanding operations.

Boasting exceptional truck access, the property enables smooth logistics for deliveries and dispatches, while the large stand allows for easy maneuvering of trucks and large vehicles. This design minimizes downtime and maximizes operational efficiency,