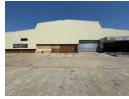

## Spacious 2,401m<sup>2</sup> Warehouse with Excellent Access and Expansion Potential

This expansive 2,401m² warehouse, situated on a 4,907m² stand, offers a versatile and open layout perfect for a variety of industrial and commercial uses. With impressive height and ample space for storage, operations, and potential future expansion, this property ensures flexibility for stacking or accommodating larger equipment. Equipped with 400 amps of three-phase power, it provides the electrical capacity needed for demanding operations.

## **Features**

Zoning Industrial

nterior

Floor Loading Cap. Power 3 Phase Power Amps Sizes

1 Tn/m<sup>2</sup>

Yes

Floor Size Land Size Building Height 2,401m<sup>2</sup> 4,970m<sup>2</sup>