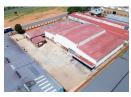

## Spacious 2,401m<sup>2</sup> Warehouse with Excellent Access and Expansion Potential

This expansive 2,401m² warehouse, situated on a 4,907m² stand, offers a versatile and open layout perfect for a variety of industrial and commercial uses. With impressive height and ample space for storage, operations, and potential future expansion, this property ensures flexibility for stacking or accommodating larger equipment. Equipped with 400 amps of three-phase power, it provides the electrical capacity needed for demanding operations.

Boasting exceptional truck access, the property enables smooth logistics for deliveries and dispatches, while the large stand allows for easy maneuvering of trucks and large vehicles. This design minimizes downtime and maximizes operational efficiency,