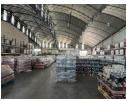

## 1,721m² Warehouse To Let in Secure Industrial Park – Ideal for Logistics & Manufacturing

This 1,721m² warehouse is situated in a secure industrial park with 24-hour access control. It offers an efficient and streamlined layout suited for storage, manufacturing, or distribution. The space features excellent height to the eaves and a large roller shutter door, allowing for smooth access and maneuverability for trucks and delivery vehicles.

The park is designed with business efficiency in mind, providing strong infrastructure, wide internal roads, and seamless flow for logistics. Equipped with three-phase power, the warehouse can easily support high-energy operations and heavy machinery.