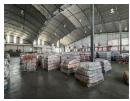

## 1,721m² Warehouse To Let in Secure Industrial Park – Ideal for Logistics & Manufacturing

This 1,721m² warehouse is situated in a secure industrial park with 24-hour access control. It offers an efficient and streamlined layout suited for storage, manufacturing, or distribution. The space features excellent height to the eaves and a large roller shutter door, allowing for smooth access and maneuverability for trucks and delivery vehicles.

The park is designed with business efficiency in mind, providing strong infrastructure, wide internal roads, and seamless flow for logistics. Equipped with three-phase power, the warehouse can easily support high-energy operations and heavy machinery.