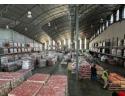

## 1,721m² Warehouse To Let in Secure Industrial Park – Ideal for Logistics & Manufacturing

This 1,721m² warehouse is situated in a secure industrial park with 24-hour access control. It offers an efficient and streamlined layout suited for storage, manufacturing, or distribution. The space features excellent height to the eaves and a large roller shutter door, allowing for smooth access and maneuverability for trucks and delivery vehicles.

The park is designed with business efficiency in mind, providing strong infrastructure, wide internal roads, and seamless flow for logistics. Equipped with three-phase power, the warehouse can easily support high-energy operations and heavy machinery.