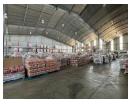

## 1,721m² Warehouse To Let in Secure Industrial Park – Ideal for Logistics & Manufacturing

This 1,721m² warehouse is situated in a secure industrial park with 24-hour access control. It offers an efficient and streamlined layout suited for storage, manufacturing, or distribution. The space features excellent height to the eaves and a large roller shutter door, allowing for smooth access and maneuverability for trucks and delivery vehicles.

The park is designed with business efficiency in mind, providing strong infrastructure, wide internal roads, and seamless flow for logistics. Equipped with three-phase power, the warehouse can easily support high-energy operations and heavy machinery.