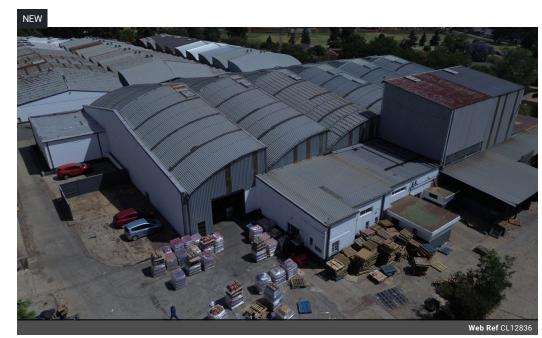

## 1,721m² Warehouse To Let in Secure Industrial Park – Ideal for Logistics & Manufacturing

This 1,721m² warehouse is situated in a secure industrial park with 24-hour access control. It offers an efficient and streamlined layout suited for storage, manufacturing, or distribution. The space features excellent height to the eaves and a large roller shutter door, allowing for smooth access and maneuverability for trucks and delivery vehicles.

The park is designed with business efficiency in mind, providing strong infrastructure, wide internal roads, and seamless flow for logistics. Equipped with three-phase power, the warehouse can easily support high-energy operations and heavy machinery.