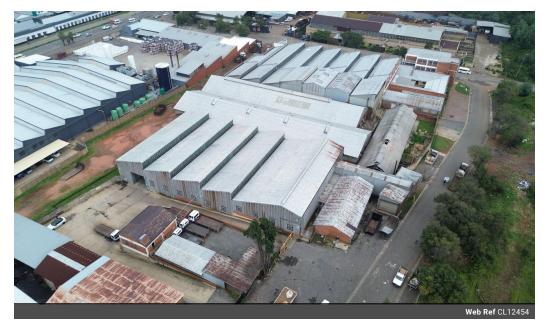

#### Heavy-Duty Industrial Facility with Cranes & High Power Supply

Unlock the full potential of your business with this expansive industrial facility, perfectly equipped for manufacturing, fabrication, and logistics. Featuring multiple 3- and 5-ton cranes, an open warehouse layout, and exceptional height, this space ensures seamless workflow and operational efficiency. Whether you require heavy lifting capabilities or a versatile setup for large-scale production, this property is built to accommodate your needs.

Powered by a massive 2500kVA three-phase power supply, the facility is ideal for high-energy operations and heavy machinery. A well-maintained office component provides a professional workspace, while staff ablutions ensure day-to-day convenience. With

#### Interior

Floor Loading Cap. Power 3 Phase Power Amps Exterior Security

1 Tn/m<sup>2</sup>

Yes

2500

Yes

**Sizes** Floor Size Land Size Building Height

8,000m² 11,144m² 6m