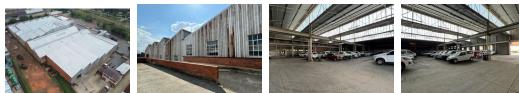

#### Heavy-Duty Industrial Facility with Cranes & High Power Supply

Unlock the full potential of your business with this expansive industrial facility, perfectly equipped for manufacturing, fabrication, and logistics. Featuring multiple 3- and 5-ton cranes, an open warehouse layout, and exceptional height, this space ensures seamless workflow and operational efficiency. Whether you require heavy lifting capabilities or a versatile setup for large-scale production, this property is built to accommodate your needs.

Powered by a massive 2500kVA three-phase power supply, the facility is ideal for high-energy operations and heavy machinery. A well-maintained office component provides a professional workspace, while staff ablutions ensure day-to-day convenience. With

#### Interior

Floor Loading Cap. Power 3 Phase Power Amps Exterior Security

1 Tn/m<sup>2</sup>

Yes

2500

Yes

**Sizes** Floor Size Land Size Building Height

8,000m² 11,144m² 6m