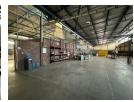

## Expansive Freestanding Industrial Facility – Ideal for Manufacturing & Distribution

This prime 5,961m² warehouse and office facility, set on a generous 9,539m² stand, offers the perfect combination of space, functionality, and accessibility for industrial operations. Meticulously maintained, the property provides a professional and efficient environment for businesses needing ample storage and administrative space.

Designed for productivity, the warehouse features high ceilings, an optimized layout for easy maneuverability, and 800 amps of three-phase power to accommodate heavy machinery. A full sprinkler system enhances safety, while the well-appointed office component ensures a comfortable workspace. With excellent truck access and seamless logistics capabilities, this property is a