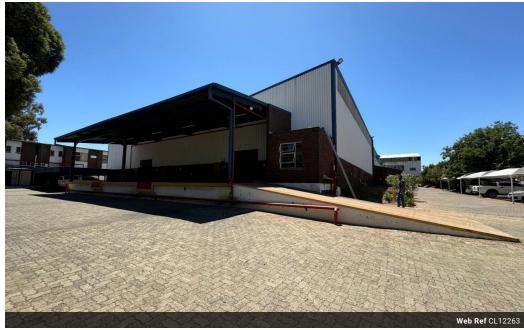

## Expansive Freestanding Industrial Facility – Ideal for Manufacturing & Distribution

This prime 5,961m² warehouse and office facility, set on a generous 9,539m² stand, offers the perfect combination of space, functionality, and accessibility for industrial operations. Meticulously maintained, the property provides a professional and efficient environment for businesses needing ample storage and administrative space.

Designed for productivity, the warehouse features high ceilings, an optimized layout for easy maneuverability, and 800 amps of three-phase power to accommodate heavy machinery. A full sprinkler system enhances safety, while the well-appointed office component ensures a comfortable workspace. With excellent truck access and seamless logistics capabilities, this property is a