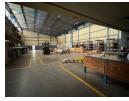

## Expansive Freestanding Industrial Facility – Ideal for Manufacturing & Distribution

This prime 5,961m² warehouse and office facility, set on a generous 9,539m² stand, offers the perfect combination of space, functionality, and accessibility for industrial operations. Meticulously maintained, the property provides a professional and efficient environment for businesses needing ample storage and administrative space.

Designed for productivity, the warehouse features high ceilings, an optimized layout for easy maneuverability, and 800 amps of three-phase power to accommodate heavy machinery. A full sprinkler system enhances safety, while the well-appointed office component ensures a comfortable workspace. With excellent truck access and seamless logistics capabilities, this property is a