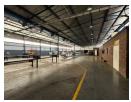

## Expansive Freestanding Industrial Facility – Ideal for Manufacturing & Distribution

This prime 5,961m² warehouse and office facility, set on a generous 9,539m² stand, offers the perfect combination of space, functionality, and accessibility for industrial operations. Meticulously maintained, the property provides a professional and efficient environment for businesses needing ample storage and administrative space.

Designed for productivity, the warehouse features high ceilings, an optimized layout for easy maneuverability, and 800 amps of three-phase power to accommodate heavy machinery. A full sprinkler system enhances safety, while the well-appointed office component ensures a comfortable workspace. With excellent truck access and seamless logistics capabilities, this property is a