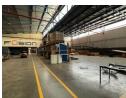

## Expansive Freestanding Industrial Facility – Ideal for Manufacturing & Distribution

This prime 5,961m² warehouse and office facility, set on a generous 9,539m² stand, offers the perfect combination of space, functionality, and accessibility for industrial operations. Meticulously maintained, the property provides a professional and efficient environment for businesses needing ample storage and administrative space.

Designed for productivity, the warehouse features high ceilings, an optimized layout for easy maneuverability, and 800 amps of three-phase power to accommodate heavy machinery. A full sprinkler system enhances safety, while the well-appointed office component ensures a comfortable workspace. With excellent truck access and seamless logistics capabilities, this property is a