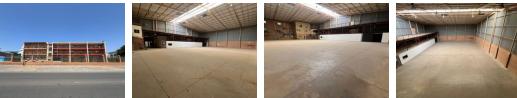

#### Versatile 3,339m<sup>2</sup> Industrial Facility in Laserpark

1 Tn/m<sup>2</sup>

Yes

Yes

150

Positioned in the heart of Laserpark, Roodepoort, this expansive 3,339m<sup>2</sup> industrial property offers a rare opportunity to lease or purchase in a secure and strategic location. Set on a 4,339m<sup>2</sup> stand, the site features 1,598m<sup>2</sup> of modern office space and 1,741m<sup>2</sup> of functional warehouse space–ideal for manufacturing, distribution, or mixed-use operations. Available for rent at R267,575/ month (ex. VAT) or for purchase at R29,000,000 (ex. VAT), the property is fully enclosed with electric fencing and perimeter walls, ensuring a safe, controlled working environment.

Designed with efficiency in mind, the facility includes eight on-grade roller shutter doors, two access gates for smooth vehicle flow, and 150 amps of three-phase power to support high-demand equipment. Located in a well-established and active industrial hub,