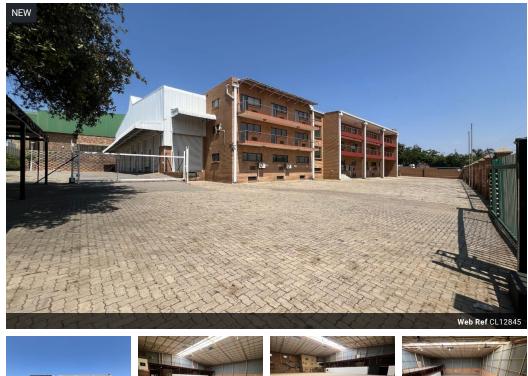

#### Versatile 3,339m<sup>2</sup> Industrial Facility in Laserpark

1 Tn/m<sup>2</sup>

Yes

Yes

150

Positioned in the heart of Laserpark, Roodepoort, this expansive 3,339m<sup>2</sup> industrial property offers a rare opportunity to lease or purchase in a secure and strategic location. Set on a 4,339m<sup>2</sup> stand, the site features 1,598m<sup>2</sup> of modern office space and 1,741m<sup>2</sup> of functional warehouse space–ideal for manufacturing, distribution, or mixed-use operations. Available for rent at R267,575/ month (ex. VAT) or for purchase at R29,000,000 (ex. VAT), the property is fully enclosed with electric fencing and perimeter walls, ensuring a safe, controlled working environment.

Designed with efficiency in mind, the facility includes eight on-grade roller shutter doors, two access gates for smooth vehicle flow, and 150 amps of three-phase power to support high-demand equipment. Located in a well-established and active industrial hub,