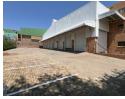

## Prime 3,339m<sup>2</sup> Industrial Property for Rent or Sale in Laserpark, Roodepoort

This expansive industrial property in the heart of Laserpark, Roodepoort, offers a unique opportunity for businesses seeking a secure and strategic location. With 1,598m² of office space and 1,741m² of versatile warehouse space, the property is ideal for a variety of industrial operations. Available for rent at R267,575 per month (excluding VAT) or for sale at R29,000,000 (excluding VAT), this facility is fully secured with walls and electric fencing, ensuring safety and control.

The property is designed for seamless logistics, featuring eight on-grade roller shutter doors, two access gates, and 150 amps of three-phase power. Its prime location in a neat and active area, combined with ample space for both office and industrial use,