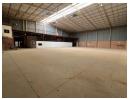

## Prime 3,339m<sup>2</sup> Industrial Property for Rent or Sale in Laserpark, Roodepoort

This expansive industrial property in the heart of Laserpark, Roodepoort, offers a unique opportunity for businesses seeking a secure and strategic location. With 1,598m² of office space and 1,741m² of versatile warehouse space, the property is ideal for a variety of industrial operations. Available for rent at R267,575 per month (excluding VAT) or for sale at R29,000,000 (excluding VAT), this facility is fully secured with walls and electric fencing, ensuring safety and control.

The property is designed for seamless logistics, featuring eight on-grade roller shutter doors, two access gates, and 150 amps of three-phase power. Its prime location in a neat and active area, combined with ample space for both office and industrial use,