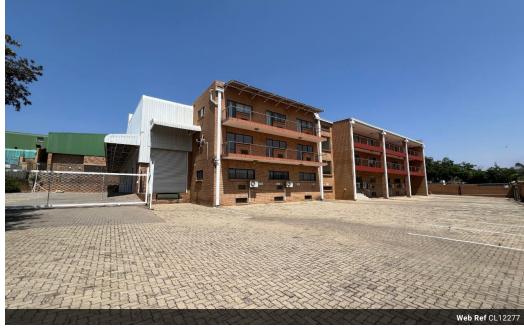

## Prime 3,339m<sup>2</sup> Industrial Property for Rent or Sale in Laserpark, Roodepoort

This expansive industrial property in the heart of Laserpark, Roodepoort, offers a unique opportunity for businesses seeking a secure and strategic location. With 1,598m² of office space and 1,741m² of versatile warehouse space, the property is ideal for a variety of industrial operations. Available for rent at R267,575 per month (excluding VAT) or for sale at R29,000,000 (excluding VAT), this facility is fully secured with walls and electric fencing, ensuring safety and control.

The property is designed for seamless logistics, featuring eight on-grade roller shutter doors, two access gates, and 150 amps of three-phase power. Its prime location in a neat and active area, combined with ample space for both office and industrial use,