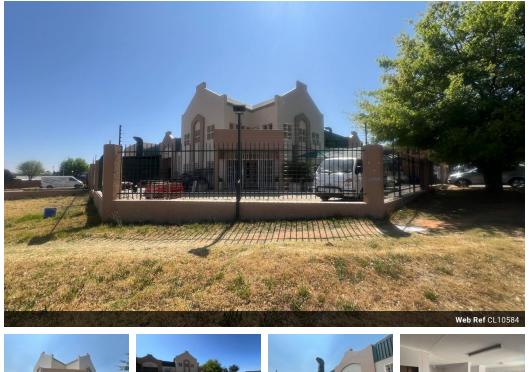

#### 775m<sup>2</sup> Industrial Property in Laserpark, Roodepoort

Located in the bustling industrial hub of Laserpark, Roodepoort, this expansive 775 square meter warehouse presents a prime opportunity for commercial investment. The property is secured by a sturdy palisade fence, remote gates, and an advanced alarm system, ensuring peace of mind for prospective owners. Convenient roller shutter doors provide access to the ground floor, which features essential amenities including a welcoming reception area, a well-appointed office space, and a generously sized display area ideal for showcasing merchandise. Additionally, the ground floor includes double toilets and a staff kitchenette, catering to the practical needs of daily operations.

The workshop area is designed for efficiency and functionality, offering dedicated facilities such as a bathroom, change room, and

4

3