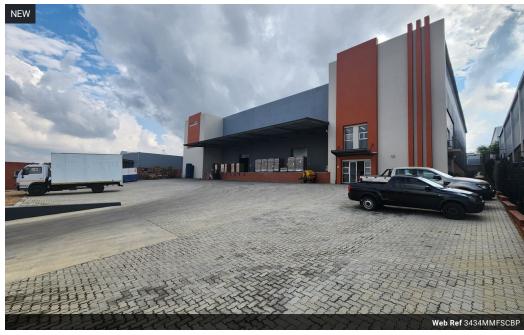

## Modern 3,434m<sup>2</sup> Warehouse for Sale in Cosmo Business Park

Discover a remarkable opportunity to own a state-of-the-art warehouse in the prestigious Cosmo Business Park. Situated on a generous 5,390m² plot, this near-new facility offers 3,434m² of premium space designed to accommodate a variety of business operations. Its pristine condition, modern design, and prime location make it a standout choice for businesses seeking efficiency and functionality.

The warehouse is equipped with a powerful 350kVA 3-phase Eskom power connection, providing a dependable energy source for high-demand equipment and machinery. With a soaring eaves height of 14 meters, the property maximizes vertical storage potential, while the durable epoxy-coated flooring ensures a low-maintenance and professional environment. Whether for