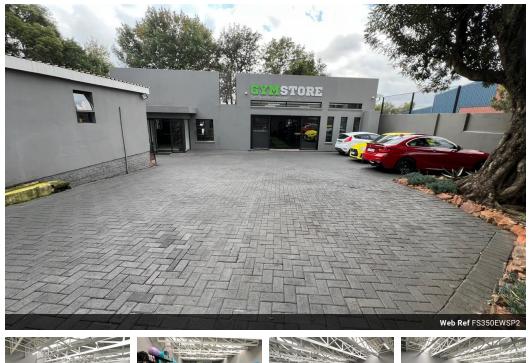

### Industrial Property For Sale in Strijdompark, Randburg

3 Tn/m<sup>2</sup>

Yes

Yes

This spacious 350sqm free-standing property, located in the bustling Strijdompark area of Randburg, is available for purchase at an asking price of R3 million plus VAT and utilities. Situated just off Malibongwe Drive, one of the main roads in the area, the property offers easy accessibility and excellent visibility. It is zoned for Business 3, making it ideal for various commercial uses such as shops, service industries, financial institutions, or medical suites. The property features a neat and spacious warehouse area, providing plenty of room for operational needs, as well as ample office space, making it versatile for businesses of different types.

In addition to the commercial space, the property includes two bathrooms and a generous yard area, perfect for parking or outdoor

5