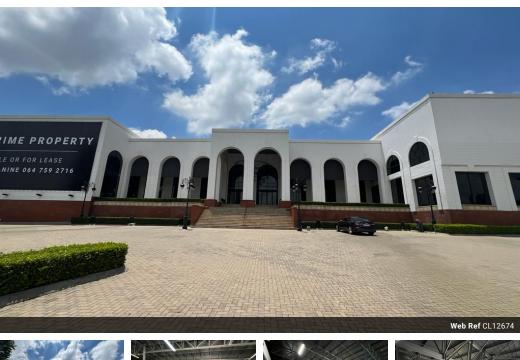

#### Prime 7,800m<sup>2</sup> Industrial Facility in Strijdompark – Exceptional Investment Opportunity

This free-standing industrial property in Strijdompark, Randburg, offers an expansive 10,320m<sup>2</sup> stand with 7,800m<sup>2</sup> under roof, making it ideal for a wide range of industrial and commercial operations. The warehouse features excellent height and five roller shutter doors for seamless access, ensuring smooth workflow and logistics. A well-designed showroom and two floors of office space provide a professional setting for business operations, while six bathrooms throughout the facility add convenience for staff and visitors.

Equipped with 250 amps of three-phase power, this property is designed to support various industrial applications. Strategically positioned near the N1 highway, it offers excellent accessibility and exposure, making it a prime choice for businesses looking to