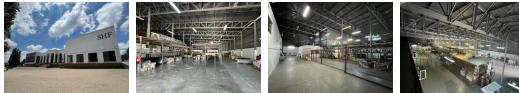

#### Prime 7,800m<sup>2</sup> Industrial Facility in Strijdompark – Exceptional Investment Opportunity

This free-standing industrial property in Strijdompark, Randburg, offers an expansive 10,320m<sup>2</sup> stand with 7,800m<sup>2</sup> under roof, making it ideal for a wide range of industrial and commercial operations. The warehouse features excellent height and five roller shutter doors for seamless access, ensuring smooth workflow and logistics. A well-designed showroom and two floors of office space provide a professional setting for business operations, while six bathrooms throughout the facility add convenience for staff and visitors.

#### Interior

Floor Loading Cap. Air Conditioning Power 3 Phase Power Amps Exterior Security

1 Tn/m<sup>2</sup>

Yes

Yes

250

Sizes Floor Size Land Size

7,800m<sup>2</sup> 10,320m<sup>2</sup>