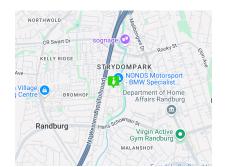

# Industrial Property For Sale in Strijdompark, Randburg

This spacious industrial unit, located just off the main Malibongwe Drive in Strijdompark, Randburg, offers a total floor space of 380sqm with an additional 140sqm of mezzanine storage. Available for purchase at R2,500,000 plus VAT, the unit is strategically positioned for easy access to major roads and commercial hubs. It is well-suited for a variety of industrial or commercial operations, providing ample space for work, storage, and operational needs. The unit boasts two fully fitted kitchens and three toilets, ensuring convenience for staff and operational efficiency.