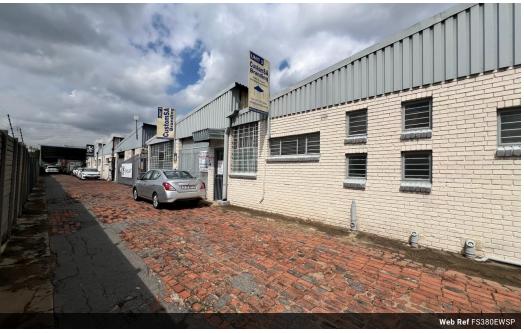

# Industrial Property For Sale in Strijdompark, Randburg

This spacious industrial unit, located just off the main Malibongwe Drive in Strijdompark, Randburg, offers a total floor space of 380sqm with an additional 140sqm of mezzanine storage. Available for purchase at R2,500,000 plus VAT, the unit is strategically positioned for easy access to major roads and commercial hubs. It is well-suited for a variety of industrial or commercial operations, providing ample space for work, storage, and operational needs. The unit boasts two fully fitted kitchens and three toilets, ensuring convenience for staff and operational efficiency.

Security and functionality are key features of this property, with a main entrance door secured by a security gate, as well as a roller

4