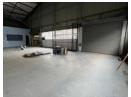

## Industrial Property For Sale in Strijdompark, Randburg

This industrial warehouse, located in Strijdompark, Randburg, offers a prime opportunity for businesses seeking a spacious and well-equipped property. With a total area of 1,000sqm, this free-standing property is strategically positioned just off Malibongwe Drive, providing excellent access and visibility. It is priced at R6,000,000 plus VAT, offering a competitive rate for the area. The warehouse features an expansive open floor plan, with high ceilings to accommodate various operational needs. It is equipped with both an on-grade roller shutter door and a dock leveler with an additional roller door, ensuring smooth logistics and loading