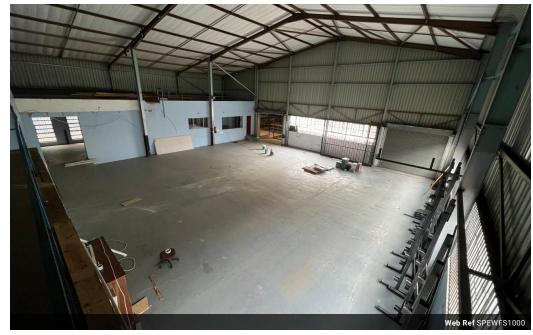

## Industrial Property For Sale in Strijdompark, Randburg

This industrial warehouse, located in Strijdompark, Randburg, offers a prime opportunity for businesses seeking a spacious and well-equipped property. With a total area of 1,000sqm, this free-standing property is strategically positioned just off Malibongwe Drive, providing excellent access and visibility. It is priced at R6,000,000 plus VAT, offering a competitive rate for the area. The warehouse features an expansive open floor plan, with high ceilings to accommodate various operational needs. It is equipped with both an on-grade roller shutter door and a dock leveler with an additional roller door, ensuring smooth logistics and loading

In addition to the impressive warehouse space, this property includes ample office space and a dedicated retail sector on the