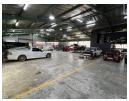

## Industrial Property For Sale in Strijdompark, Randburg

This free-standing 1052sqm warehouse, located in Strijdompark, Randburg, offers a versatile space perfect for various industrial and commercial needs. The property features two entrances, each with roller shutter doors that provide easy access to the spacious warehouse floor. With its impressive roof height, the warehouse allows for efficient storage and the movement of large equipment or inventory. The warehouse is neat, well-maintained, and ready for immediate occupation, providing a professional environment for any business.

In addition to its expansive warehouse area, the property includes ample office space to accommodate administrative needs. The warehouse is also equipped with a specialized spray booth, making it suitable for businesses that require such facilities.