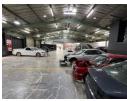

## Industrial Property For Sale in Strijdompark, Randburg

This free-standing 1052sqm warehouse, located in Strijdompark, Randburg, offers a versatile space perfect for various industrial and commercial needs. The property features two entrances, each with roller shutter doors that provide easy access to the spacious warehouse floor. With its impressive roof height, the warehouse allows for efficient storage and the movement of large equipment or inventory. The warehouse is neat, well-maintained, and ready for immediate occupation, providing a professional environment for any business.

In addition to its expansive warehouse area, the property includes ample office space to accommodate administrative needs. The warehouse is also equipped with a specialized spray booth, making it suitable for businesses that require such facilities.