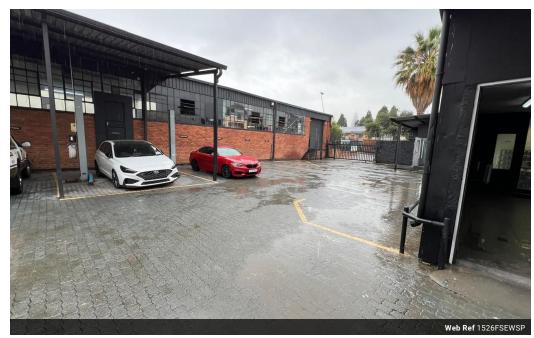

## Industrial Property For Sale in Strijdompark, Randburg

This free-standing 1052sqm warehouse, located in Strijdompark, Randburg, offers a versatile space perfect for various industrial and commercial needs. The property features two entrances, each with roller shutter doors that provide easy access to the spacious warehouse floor. With its impressive roof height, the warehouse allows for efficient storage and the movement of large equipment or inventory. The warehouse is neat, well-maintained, and ready for immediate occupation, providing a professional environment for any business.