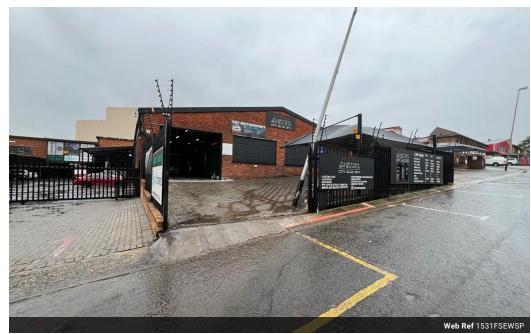

## Industrial Property For Sale in Strijdompark, Randburg

This well-maintained, free-standing industrial warehouse, located in Strijdompark, Randburg, offers a generous 1140sqm of space, perfect for businesses seeking a combination of storage, manufacturing, or distribution. The warehouse features a spacious floor layout with impressive roof height, allowing for easy maneuverability of large goods and equipment. Additionally, the property is equipped with 3-phase power, ensuring that it meets the demands of a wide range of industrial operations. The warehouse is in excellent condition, providing a clean and professional environment for your business operations.