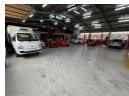

## Industrial Property For Sale in Strijdompark, Randburg

This well-maintained, free-standing industrial warehouse, located in Strijdompark, Randburg, offers a generous 1140sqm of space, perfect for businesses seeking a combination of storage, manufacturing, or distribution. The warehouse features a spacious floor layout with impressive roof height, allowing for easy maneuverability of large goods and equipment. Additionally, the property is equipped with 3-phase power, ensuring that it meets the demands of a wide range of industrial operations. The warehouse is in excellent condition, providing a clean and professional environment for your business operations.