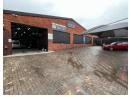

## Industrial Property For Sale in Strijdompark, Randburg

This well-maintained, free-standing industrial warehouse, located in Strijdompark, Randburg, offers a generous 1140sqm of space, perfect for businesses seeking a combination of storage, manufacturing, or distribution. The warehouse features a spacious floor layout with impressive roof height, allowing for easy maneuverability of large goods and equipment. Additionally, the property is equipped with 3-phase power, ensuring that it meets the demands of a wide range of industrial operations. The warehouse is in excellent condition, providing a clean and professional environment for your business operations.