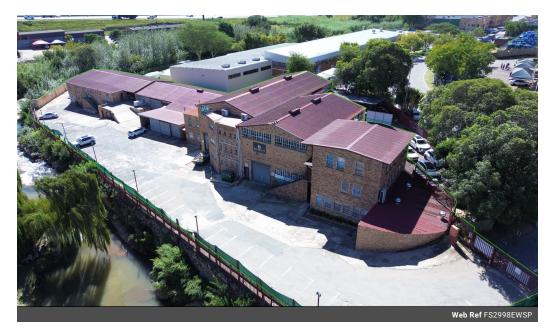

## Industrial property For Sale in Strijdompark, Randburg

Situated in Strijdompark, Randburg, this industrial investment property spans 2998 square meters and is meticulously maintained, boasting multiple tenants and industrial zoning. With a price tag of R14 million, it offers an attractive initial gross yield of 14.6%, making it a lucrative option for investors seeking solid returns. Security is ensured with palisade and electric fencing, while a substantial 450 amps of 3-phase power caters to diverse energy needs, enhancing its appeal and profitability potential.

In summary, this investment opportunity in Strijdompark offers investors a prime location within Randburg's industrial landscape. With its sizable footprint, industrial zoning, and strong security features, coupled with an attractive initial yield and ample power