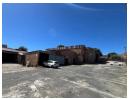

## Industrial property For Sale in Strijdompark, Randburg

Situated in Strijdompark, Randburg, this industrial investment property spans 2998 square meters and is meticulously maintained, boasting multiple tenants and industrial zoning. With a price tag of R14 million, it offers an attractive initial gross yield of 14.6%, making it a lucrative option for investors seeking solid returns. Security is ensured with palisade and electric fencing, while a substantial 450 amps of 3-phase power caters to diverse energy needs, enhancing its appeal and profitability potential.