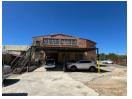

## Industrial property For Sale in Strijdompark, Randburg

Situated in Strijdompark, Randburg, this industrial investment property spans 2998 square meters and is meticulously maintained, boasting multiple tenants and industrial zoning. With a price tag of R14 million, it offers an attractive initial gross yield of 14.6%, making it a lucrative option for investors seeking solid returns. Security is ensured with palisade and electric fencing, while a substantial 450 amps of 3-phase power caters to diverse energy needs, enhancing its appeal and profitability potential.