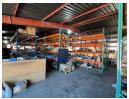

## Industrial property For Sale in Strijdompark, Randburg

Situated in Strijdompark, Randburg, this industrial investment property spans 2998 square meters and is meticulously maintained, boasting multiple tenants and industrial zoning. With a price tag of R14 million, it offers an attractive initial gross yield of 14.6%, making it a lucrative option for investors seeking solid returns. Security is ensured with palisade and electric fencing, while a substantial 450 amps of 3-phase power caters to diverse energy needs, enhancing its appeal and profitability potential.

## **Features**

Zoning Industrial

 Interior
 Exterior
 Sizes

 Floor Loading Cap.
 1 Tn/m²
 Open Parking Bays
 20
 Floor Size
 2,998m²

 Power 3 Phase
 Yes
 Land Size
 2,998m²

 Power Amps
 450
 Land Size
 2,998m²