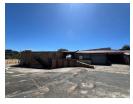

## Industrial property For Sale in Strijdompark, Randburg

Situated in Strijdompark, Randburg, this industrial investment property spans 2998 square meters and is meticulously maintained, boasting multiple tenants and industrial zoning. With a price tag of R14 million, it offers an attractive initial gross yield of 14.6%, making it a lucrative option for investors seeking solid returns. Security is ensured with palisade and electric fencing, while a substantial 450 amps of 3-phase power caters to diverse energy needs, enhancing its appeal and profitability potential.