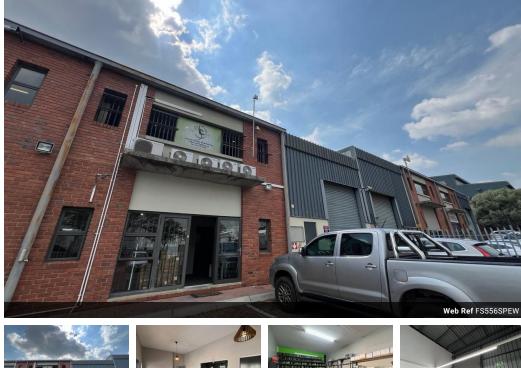

## Industrial property for Sale in Strijdompark, Randburg

Situated in the bustling industrial hub of Strijdompark, Randburg, this expansive warehouse offers a prime opportunity for businesses seeking a strategic location. Boasting a generous 556 square meters of space, this property is conveniently positioned just off the N1 highway, ensuring easy access for logistics and transportation needs. Nestled within a secure park monitored by 24-hour security, the warehouse provides peace of mind for valuable inventory and equipment.

The facility itself is well-maintained and features two efficient roller shutter doors, facilitating seamless loading and unloading operations. With a spacious interior characterized by a high roof, businesses can maximize vertical storage solutions to optimize