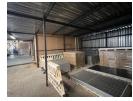

## Industrial property for Sale in Strijdompark, Randburg

Introducing a prime opportunity in the heart of Strijdompark, Randburg, a spacious warehouse boasting 1000 square meters of versatile commercial space. This property offers a strategic blend of functionality and convenience, with a front retail store section complemented by adjacent office space spanning 250 square meters, ideal for administrative tasks or client meetings. Beyond the retail and office area lies the expansive warehouse, providing ample room for storage, production, or distribution activities, complete with a loft for added storage capacity or potential office expansion.

 $Furthermore, this property \ caters \ to \ modern \ business \ needs \ with \ its \ provision \ of \ essential \ amenities, including \ three \ bathrooms$ 

## **Features**

Zoning Industrial

Interior Sizes Floor Loading Cap. 10 Tn/m<sup>2</sup> Covered Parking Bays Floor Size 1,000m<sup>2</sup> Air Conditioning Open Parking Bays 10 Land Size 1,200m<sup>2</sup> Yes Power 3 Phase Yes Power Amps 100

## Extras

24 Hour Access 24 Hour Response Air Conditioner Loft Warehouse Shower Toiletand Basin