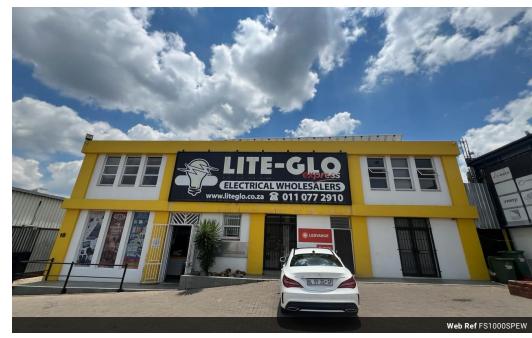

## Industrial property for Sale in Strijdompark, Randburg

Introducing a prime opportunity in the heart of Strijdompark, Randburg, a spacious warehouse boasting 1000 square meters of versatile commercial space. This property offers a strategic blend of functionality and convenience, with a front retail store section complemented by adjacent office space spanning 250 square meters, ideal for administrative tasks or client meetings. Beyond the retail and office area lies the expansive warehouse, providing ample room for storage, production, or distribution activities, complete with a loft for added storage capacity or potential office expansion.