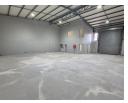

## 307m<sup>2</sup> Mini Industrial Unit To Let in Northlands Business Park - Secure & Functional

Discover a prime opportunity in the sought-after Northlands Business Park with this neat and well-maintained 307m<sup>2</sup> mini industrial unit. Ideal for light manufacturing or warehousing, the unit offers 80 amps of three-phase power, a high on-grade roller shutter door, and great internal height-ensuring smooth operations and maximum storage efficiency.

Positioned in a secure, access-controlled park, this unit combines functionality with peace of mind. The level flooring and practical layout make it a reliable choice for businesses needing a professional, ready-to-go space in a thriving industrial node. Get in touch

## Features

Zoning Industrial

Interior Power 3 Phase Power Amps 80

Yes

Exterior Security **Open Parking Bays**  Sizes Floor Size Land Size **Building Height** 

307m<sup>2</sup> 307m<sup>2</sup> 8m

https://www.newpointproperty.co.za