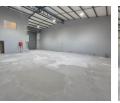

## 307m<sup>2</sup> Mini Industrial Unit To Let in Northlands Business Park - Secure & Functional

Discover a prime opportunity in the sought-after Northlands Business Park with this neat and well-maintained 307m<sup>2</sup> mini industrial unit. Ideal for light manufacturing or warehousing, the unit offers 80 amps of three-phase power, a high on-grade roller shutter door, and great internal height-ensuring smooth operations and maximum storage efficiency.

Positioned in a secure, access-controlled park, this unit combines functionality with peace of mind. The level flooring and practical layout make it a reliable choice for businesses needing a professional, ready-to-go space in a thriving industrial node. Get in touch