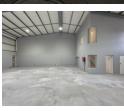

## 307m<sup>2</sup> Mini Industrial Unit To Let in Northlands Business Park - Secure & Functional

Discover a prime opportunity in the sought-after Northlands Business Park with this neat and well-maintained 307m<sup>2</sup> mini industrial unit. Ideal for light manufacturing or warehousing, the unit offers 80 amps of three-phase power, a high on-grade roller shutter door, and great internal height-ensuring smooth operations and maximum storage efficiency.

Positioned in a secure, access-controlled park, this unit combines functionality with peace of mind. The level flooring and practical layout make it a reliable choice for businesses needing a professional, ready-to-go space in a thriving industrial node. Get in touch