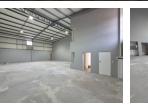

## 307m<sup>2</sup> Mini Industrial Unit To Let in Northlands Business Park - Secure & Functional

Discover a prime opportunity in the sought-after Northlands Business Park with this neat and well-maintained 307m<sup>2</sup> mini industrial unit. Ideal for light manufacturing or warehousing, the unit offers 80 amps of three-phase power, a high on-grade roller shutter door, and great internal height-ensuring smooth operations and maximum storage efficiency.

Positioned in a secure, access-controlled park, this unit combines functionality with peace of mind. The level flooring and practical layout make it a reliable choice for businesses needing a professional, ready-to-go space in a thriving industrial node. Get in touch