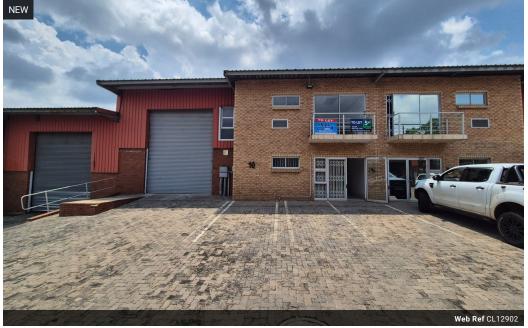

## 307m<sup>2</sup> Mini Industrial Unit To Let in Northlands Business Park - Secure & Functional

Discover a prime opportunity in the sought-after Northlands Business Park with this neat and well-maintained 307m<sup>2</sup> mini industrial unit. Ideal for light manufacturing or warehousing, the unit offers 80 amps of three-phase power, a high on-grade roller shutter door, and great internal height-ensuring smooth operations and maximum storage efficiency.

Positioned in a secure, access-controlled park, this unit combines functionality with peace of mind. The level flooring and practical layout make it a reliable choice for businesses needing a professional, ready-to-go space in a thriving industrial node. Get in touch

## Features

Zoning Industrial

Interior Power 3 Phase Power Amps 80

Yes

Exterior Security **Open Parking Bays**  Sizes Floor Size Land Size **Building Height** 

307m<sup>2</sup> 307m<sup>2</sup> 8m

https://www.newpointproperty.co.za