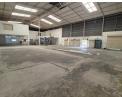

## 2840m2 Food Grade Warehouse To Let and For Sale in Northlands Business Park

A 2,840m² industrial warehouse is now available to let or for sale in the sought-after Northlands Business Park, located in the heart of North Riding. Positioned on a spacious 4,100m² stand, this well-maintained facility offers excellent features ideal for a range of industrial and commercial uses. The warehouse boasts generous height, multiple roller shutter doors, and dock levelers for seamless loading and offloading operations. Equipped with ample 3-phase power, the property is designed to support high-energy operations, making it a solid choice for heavy-duty or large-scale users.

This food-grade warehouse includes epoxied floors throughout, ensuring a clean and hygienic environment that meets industry

## **Features**

Zoning Industrial

Interior Exterior Sizes Power 3 Phase Floor Size 2,840m<sup>2</sup> Security Power Amps 350 Covered Parking Bays Land Size 4,100m<sup>2</sup> 20 Open Parking Bays **Building Height**