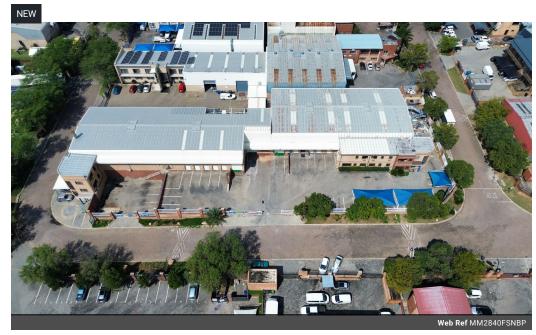

## 2840m2 Food Grade Warehouse To Let and For Sale in Northlands Business Park

A 2,840m² industrial warehouse is now available to let or for sale in the sought-after Northlands Business Park, located in the heart of North Riding. Positioned on a spacious 4,100m² stand, this well-maintained facility offers excellent features ideal for a range of industrial and commercial uses. The warehouse boasts generous height, multiple roller shutter doors, and dock levelers for seamless loading and offloading operations. Equipped with ample 3-phase power, the property is designed to support high-energy operations, making it a solid choice for heavy-duty or large-scale users.

This food-grade warehouse includes epoxied floors throughout, ensuring a clean and hygienic environment that meets industry

## **Features**

Zoning Industrial

Interior Exterior Sizes Power 3 Phase Floor Size 2,840m<sup>2</sup> Security Power Amps 350 Covered Parking Bays Land Size 4,100m<sup>2</sup> 20 Open Parking Bays **Building Height**