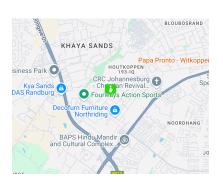

## 2840m2 Food Grade Warehouse To Let and For Sale in Northlands Business Park

A 2,840m² industrial warehouse is now available to let or for sale in the sought-after Northlands Business Park, located in the heart of North Riding. Positioned on a spacious 4,100m² stand, this well-maintained facility offers excellent features ideal for a range of industrial and commercial uses. The warehouse boasts generous height, multiple roller shutter doors, and dock levelers for seamless loading and offloading operations. Equipped with ample 3-phase power, the property is designed to support high-energy operations, making it a solid choice for heavy-duty or large-scale users.