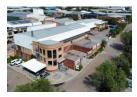

## 2840m2 Food Grade Warehouse To Let and For Sale in Northlands Business Park

A 2,840m² industrial warehouse is now available to let or for sale in the sought-after Northlands Business Park, located in the heart of North Riding. Positioned on a spacious 4,100m² stand, this well-maintained facility offers excellent features ideal for a range of industrial and commercial uses. The warehouse boasts generous height, multiple roller shutter doors, and dock levelers for seamless loading and offloading operations. Equipped with ample 3-phase power, the property is designed to support high-energy operations, making it a solid choice for heavy-duty or large-scale users.

This food-grade warehouse includes epoxied floors throughout, ensuring a clean and hygienic environment that meets industry

## **Features**

Zoning Industrial

Interior Exterior Sizes Power 3 Phase Floor Size 2,840m<sup>2</sup> Security Power Amps 350 Covered Parking Bays Land Size 4,100m<sup>2</sup> 20 Open Parking Bays **Building Height**