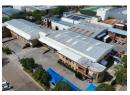

## 2840m2 Food Grade Warehouse To Let and For Sale in Northlands Business Park

A 2,840m² industrial warehouse is now available to let or for sale in the sought-after Northlands Business Park, located in the heart of North Riding. Positioned on a spacious 4,100m² stand, this well-maintained facility offers excellent features ideal for a range of industrial and commercial uses. The warehouse boasts generous height, multiple roller shutter doors, and dock levelers for seamless loading and offloading operations. Equipped with ample 3-phase power, the property is designed to support high-energy operations, making it a solid choice for heavy-duty or large-scale users.

This food-grade warehouse includes epoxied floors throughout, ensuring a clean and hygienic environment that meets industry

## **Features**

Zoning Industrial

Interior Exterior Sizes Power 3 Phase Floor Size 2,840m<sup>2</sup> Security Power Amps 350 Covered Parking Bays Land Size 4,100m<sup>2</sup> 20 Open Parking Bays **Building Height**