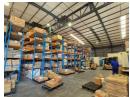

## 010 0354431

Office 40A Eden Meadows Complex 1 Van Riebeeck Avenue Greenstone 1609

R12,499,900

Prime 1,317m $^{2}$  Freestanding Warehouse with Showroom & Offices in Northlands Business Park

Unlock premium functionality and visibility with this 1,317m² freestanding industrial property in the sought-after Northlands Business Park, North Riding. Strategically located with quick access to major highways, this facility combines warehouse, showroom, and office space—perfect for businesses requiring a dynamic, all-in-one setup in a high-demand industrial node.

The warehouse offers excellent height to the eaves, a high on-grade roller shutter door, and a dock leveler for streamlined operations. Backed by three-phase power, it's ideal for storage, light manufacturing, or distribution. The office and showroom components are modern and professional, offering a polished front-facing environment for staff and clients alike. Secure this well-