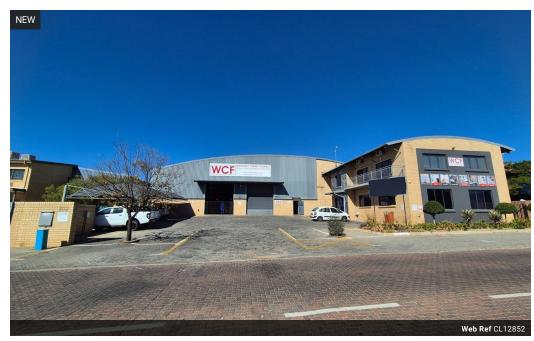

## 010 0354431

Office 40A Eden Meadows Complex 1 Van Riebeeck Avenue Greenstone 1609

R12,499,900

Prime 1,317m $^{2}$  Freestanding Warehouse with Showroom & Offices in Northlands Business Park

Unlock premium functionality and visibility with this 1,317m² freestanding industrial property in the sought-after Northlands Business Park, North Riding. Strategically located with quick access to major highways, this facility combines warehouse, showroom, and office space—perfect for businesses requiring a dynamic, all-in-one setup in a high-demand industrial node.

The warehouse offers excellent height to the eaves, a high on-grade roller shutter door, and a dock leveler for streamlined operations. Backed by three-phase power, it's ideal for storage, light manufacturing, or distribution. The office and showroom components are modern and professional, offering a polished front-facing environment for staff and clients alike. Secure this well-