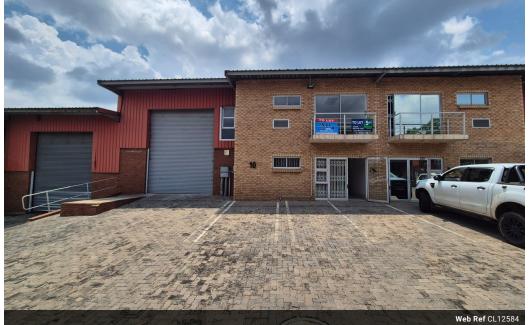

## 307m<sup>2</sup> Mini Industrial Unit in Secure Northlands Business Park

This well-maintained 307m<sup>2</sup> mini industrial unit is available for lease in the highly sought-after Northlands Business Park. Designed for efficiency, the space features 80 amps of three-phase power, a high on-grade roller shutter door for seamless loading and offloading, and good internal height to optimize storage capacity. The neat level flooring ensures a smooth workflow, making it an ideal choice for various industrial and light manufacturing operations.

Yes

4

Located in a secure, access-controlled business park, this unit offers a functional and safe workspace in a prime industrial hub. With its strategic positioning and well-designed layout, it's perfect for businesses seeking reliability, security, and convenience.

## Features

Zoning Industrial

Interior Power 3 Phase Power Amps

Yes

80

**Exterior** Security Covered Parking Bays Sizes Floor Size Land Size Building Height

307m² 307m² 8m

https://www.newpointproperty.co.za