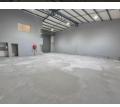

## 307m<sup>2</sup> Mini Industrial Unit in Secure Northlands Business Park

This well-maintained 307m<sup>2</sup> mini industrial unit is available for lease in the highly sought-after Northlands Business Park. Designed for efficiency, the space features 80 amps of three-phase power, a high on-grade roller shutter door for seamless loading and offloading, and good internal height to optimize storage capacity. The neat level flooring ensures a smooth workflow, making it an ideal choice for various industrial and light manufacturing operations.

## Features

Zoning Industrial

Interior Power 3 Phase Power Amps

Yes

80

**Exterior** Security Covered Parking Bays Sizes Floor Size Land Size Building Height

307m² 307m² 8m

https://www.newpointproperty.co.za