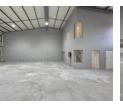

## 307m<sup>2</sup> Mini Industrial Unit in Secure Northlands Business Park

This well-maintained 307m<sup>2</sup> mini industrial unit is available for lease in the highly sought-after Northlands Business Park. Designed for efficiency, the space features 80 amps of three-phase power, a high on-grade roller shutter door for seamless loading and offloading, and good internal height to optimize storage capacity. The neat level flooring ensures a smooth workflow, making it an ideal choice for various industrial and light manufacturing operations.

## Features

Zoning Industrial

Interior Power 3 Phase Power Amps

Yes

80

**Exterior** Security Covered Parking Bays Sizes Floor Size Land Size Building Height

307m² 307m² 8m

https://www.newpointproperty.co.za