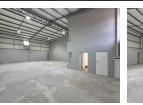

## 307m<sup>2</sup> Mini Industrial Unit in Secure Northlands Business Park

This well-maintained 307m<sup>2</sup> mini industrial unit is available for lease in the highly sought-after Northlands Business Park. Designed for efficiency, the space features 80 amps of three-phase power, a high on-grade roller shutter door for seamless loading and offloading, and good internal height to optimize storage capacity. The neat level flooring ensures a smooth workflow, making it an ideal choice for various industrial and light manufacturing operations.

## Features

Zoning Industrial

Interior Power 3 Phase Power Amps

Yes

80

**Exterior** Security Covered Parking Bays Sizes Floor Size Land Size Building Height

307m² 307m² 8m

https://www.newpointproperty.co.za