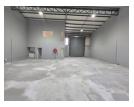

## 307m<sup>2</sup> Mini Industrial Unit in Secure Northlands Business Park

This well-maintained 307m<sup>2</sup> mini industrial unit is available for lease in the highly sought-after Northlands Business Park. Designed for efficiency, the space features 80 amps of three-phase power, a high on-grade roller shutter door for seamless loading and offloading, and good internal height to optimize storage capacity. The neat level flooring ensures a smooth workflow, making it an ideal choice for various industrial and light manufacturing operations.

Yes

4

Located in a secure, access-controlled business park, this unit offers a functional and safe workspace in a prime industrial hub. With its strategic positioning and well-designed layout, it's perfect for businesses seeking reliability, security, and convenience.

## Features

Zoning Industrial

Interior Power 3 Phase Power Amps

Yes

80

**Exterior** Security Covered Parking Bays Sizes Floor Size Land Size Building Height

307m² 307m² 8m

https://www.newpointproperty.co.za