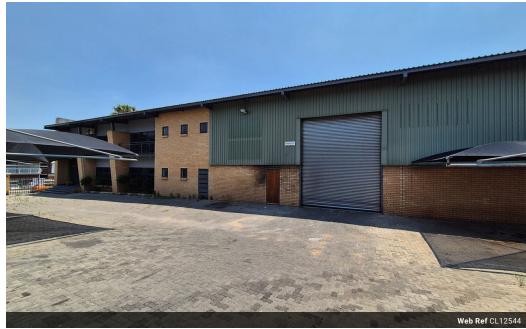

## Pristine 878m<sup>2</sup> Standalone Warehouse for Lease in Northriding

Discover a premium industrial property perfectly designed for warehousing, manufacturing, or distribution operations. Spanning a total GLA of 878m² on a 1,444m² stand, this facility offers a versatile layout with 507m² of warehouse space and 270m² of modern office space. Double-volume reception area, air-conditioned offices, kitchenette, restrooms, and a shower ensure a professional and comfortable workspace. Shaded on-site parking is provided for added convenience. High ceilings with natural lighting maximize storage and operational functionality. Two high roller shutter doors (on-grade and with a dock leveler) streamline loading and dispatch operations. Includes a mezzanine level, dedicated receiving/dispatch areas, and a 70-amp three-phase power supply.

## **Features**

Zoning Industrial

**Interior** Power 3 Phase

Power 3 Phase Power Amps Exterior

Open Parking Bays

Sizes

Floor Size Land Size Building Height 878m² 1,444m² 8m