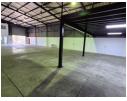

## Pristine 878m<sup>2</sup> Standalone Warehouse for Lease in Northriding

Discover a premium industrial property perfectly designed for warehousing, manufacturing, or distribution operations. Spanning a total GLA of 878m² on a 1,444m² stand, this facility offers a versatile layout with 507m² of warehouse space and 270m² of modern office space. Double-volume reception area, air-conditioned offices, kitchenette, restrooms, and a shower ensure a professional and comfortable workspace. Shaded on-site parking is provided for added convenience. High ceilings with natural lighting maximize storage and operational functionality. Two high roller shutter doors (on-grade and with a dock leveler) streamline loading and dispatch operations. Includes a mezzanine level, dedicated receiving/dispatch areas, and a 70-amp three-phase power supply.

## **Features**

Zoning Industrial

**Interior** Power 3 Phase

Power 3 Phase Power Amps Exterior

Open Parking Bays

Sizes

Floor Size Land Size Building Height 878m² 1,444m² 8m