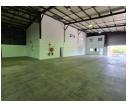

## Pristine 878m<sup>2</sup> Standalone Warehouse for Lease in Northriding

Discover a premium industrial property perfectly designed for warehousing, manufacturing, or distribution operations. Spanning a total GLA of 878m² on a 1,444m² stand, this facility offers a versatile layout with 507m² of warehouse space and 270m² of modern office space. Double-volume reception area, air-conditioned offices, kitchenette, restrooms, and a shower ensure a professional and comfortable workspace. Shaded on-site parking is provided for added convenience. High ceilings with natural lighting maximize storage and operational functionality. Two high roller shutter doors (on-grade and with a dock leveler) streamline loading and dispatch operations. Includes a mezzanine level, dedicated receiving/dispatch areas, and a 70-amp three-phase power supply.