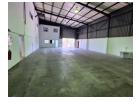

## Pristine 878m<sup>2</sup> Standalone Warehouse for Lease in Northriding

Discover a premium industrial property perfectly designed for warehousing, manufacturing, or distribution operations. Spanning a total GLA of 878m² on a 1,444m² stand, this facility offers a versatile layout with 507m² of warehouse space and 270m² of modern office space. Double-volume reception area, air-conditioned offices, kitchenette, restrooms, and a shower ensure a professional and comfortable workspace. Shaded on-site parking is provided for added convenience. High ceilings with natural lighting maximize storage and operational functionality. Two high roller shutter doors (on-grade and with a dock leveler) streamline loading and dispatch operations. Includes a mezzanine level, dedicated receiving/dispatch areas, and a 70-amp three-phase power supply.

## **Features**

Zoning Industrial

**Interior** Power 3 Phase

Power 3 Phase Power Amps Exterior

Open Parking Bays

Sizes

Floor Size Land Size Building Height 878m² 1,444m² 8m