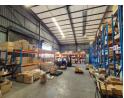

## Prime 1,317m<sup>2</sup> Freestanding Warehouse in Northlands Business Park

An outstanding opportunity in Northlands Business Park, North Riding—this 1,317m² freestanding warehouse seamlessly integrates warehouse, showroom, and office spaces. Ideally positioned with easy access to major transport routes, it ensures efficient logistics and a strategic operational advantage, making it a top choice for businesses looking to establish themselves in a thriving industrial hub.

Designed for versatility, the warehouse boasts generous height to the eaves, accommodating storage, distribution, and manufacturing needs. A high on-grade roller shutter door and a dock leveler enable seamless loading and unloading, while the well-appointed office space provides a professional and comfortable work environment. With reliable three-phase power, this