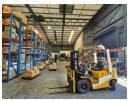

## Prime 1,317m<sup>2</sup> Freestanding Warehouse in Northlands Business Park

An outstanding opportunity in Northlands Business Park, North Riding—this 1,317m² freestanding warehouse seamlessly integrates warehouse, showroom, and office spaces. Ideally positioned with easy access to major transport routes, it ensures efficient logistics and a strategic operational advantage, making it a top choice for businesses looking to establish themselves in a thriving industrial hub.

Designed for versatility, the warehouse boasts generous height to the eaves, accommodating storage, distribution, and manufacturing needs. A high on-grade roller shutter door and a dock leveler enable seamless loading and unloading, while the well-appointed office space provides a professional and comfortable work environment. With reliable three-phase power, this