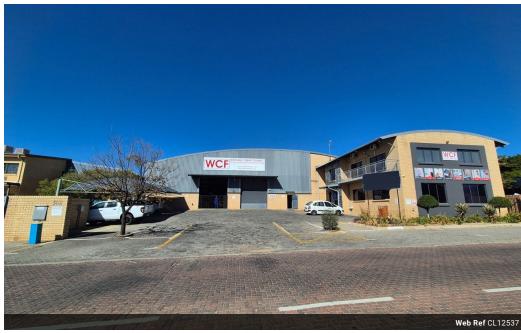

## Prime 1,317m<sup>2</sup> Freestanding Warehouse in Northlands Business Park

An outstanding opportunity in Northlands Business Park, North Riding—this 1,317m² freestanding warehouse seamlessly integrates warehouse, showroom, and office spaces. Ideally positioned with easy access to major transport routes, it ensures efficient logistics and a strategic operational advantage, making it a top choice for businesses looking to establish themselves in a thriving industrial hub.

Designed for versatility, the warehouse boasts generous height to the eaves, accommodating storage, distribution, and manufacturing needs. A high on-grade roller shutter door and a dock leveler enable seamless loading and unloading, while the well-appointed office space provides a professional and comfortable work environment. With reliable three-phase power, this