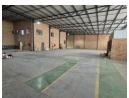

## Secure 963m<sup>2</sup> Industrial Warehouse

This 963m² warehouse presents a fantastic opportunity for businesses needing a versatile industrial space in a secure park. With a 719m² warehouse featuring two on-grade roller doors and 100 amps of three-phase power, it ensures seamless operations for manufacturing, storage, or distribution. Available for lease at R75,114 per month (plus VAT), additional costs include a R3,507 levy and a R1,300 utility management fee (both plus VAT).

Complementing the warehouse, 244m² of modern office space spans two floors, providing an ideal setup for administrative and management teams. The secure park offers 24-hour access control, enhancing safety and efficiency. This exceptional property is also available for purchase at R9,148,500 plus VAT—an outstanding investment in a sought-after industrial hub. Contact us today