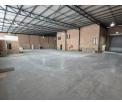

## Secure 963m<sup>2</sup> Industrial Warehouse

This 963m² warehouse presents a fantastic opportunity for businesses needing a versatile industrial space in a secure park. With a 719m² warehouse featuring two on-grade roller doors and 100 amps of three-phase power, it ensures seamless operations for manufacturing, storage, or distribution. Available for lease at R75,114 per month (plus VAT), additional costs include a R3,507 levy and a R1,300 utility management fee (both plus VAT).

Complementing the warehouse, 244m² of modern office space spans two floors, providing an ideal setup for administrative and management teams. The secure park offers 24-hour access control, enhancing safety and efficiency. This exceptional property is also available for purchase at R9,148,500 plus VAT—an outstanding investment in a sought-after industrial hub. Contact us today