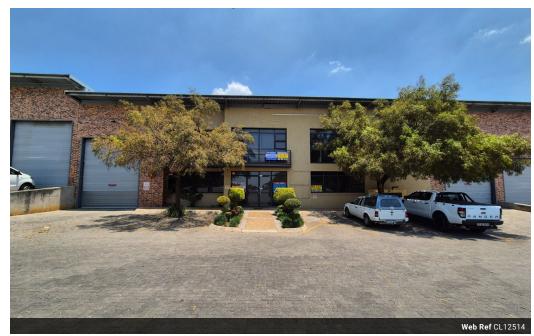

## Secure 963m<sup>2</sup> Industrial Warehouse

This 963m² warehouse presents a fantastic opportunity for businesses needing a versatile industrial space in a secure park. With a 719m² warehouse featuring two on-grade roller doors and 100 amps of three-phase power, it ensures seamless operations for manufacturing, storage, or distribution. Available for lease at R75,114 per month (plus VAT), additional costs include a R3,507 levy and a R1,300 utility management fee (both plus VAT).

Complementing the warehouse, 244m² of modern office space spans two floors, providing an ideal setup for administrative and management teams. The secure park offers 24-hour access control, enhancing safety and efficiency. This exceptional property is also available for purchase at R9,148,500 plus VAT—an outstanding investment in a sought-after industrial hub. Contact us today