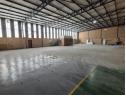

## Secure 963m<sup>2</sup> Industrial Warehouse

This 963m² warehouse presents a fantastic opportunity for businesses needing a versatile industrial space in a secure park. With a 719m² warehouse featuring two on-grade roller doors and 100 amps of three-phase power, it ensures seamless operations for manufacturing, storage, or distribution. Available for lease at R75,114 per month (plus VAT), additional costs include a R3,507 levy and a R1,300 utility management fee (both plus VAT).

## **Features**

Zoning Industrial

| Interior         |     | Exterior          |     | Sizes      |                      |
|------------------|-----|-------------------|-----|------------|----------------------|
| Air Conditioning | Yes | Security          | Yes | Floor Size | 963m²                |
| Power 3 Phase    | Yes | Open Parking Bays | 15  | Land Size  | 10,000m <sup>2</sup> |
| Power Amps       | 100 |                   |     |            |                      |