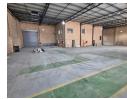

## Secure 963m<sup>2</sup> Industrial Warehouse

This 963m² warehouse presents a fantastic opportunity for businesses needing a versatile industrial space in a secure park. With a 719m² warehouse featuring two on-grade roller doors and 100 amps of three-phase power, it ensures seamless operations for manufacturing, storage, or distribution. Available for lease at R75,114 per month (plus VAT), additional costs include a R3,507 levy and a R1,300 utility management fee (both plus VAT).

## **Features**

Zoning Industrial

| Interior         |     | Exterior          |     | Sizes      |                      |
|------------------|-----|-------------------|-----|------------|----------------------|
| Air Conditioning | Yes | Security          | Yes | Floor Size | 963m²                |
| Power 3 Phase    | Yes | Open Parking Bays | 15  | Land Size  | 10,000m <sup>2</sup> |
| Power Amps       | 100 |                   |     |            |                      |