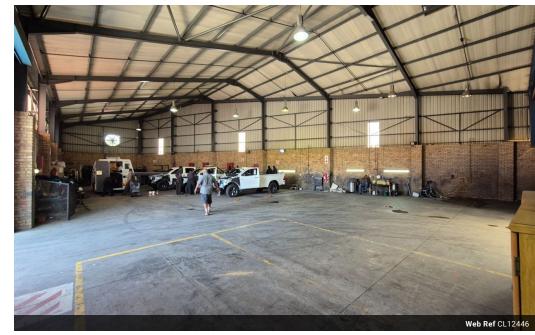

## Prime 2,728m<sup>2</sup> Warehouse for Rent in Northlands Industrial Park

Take your business to the next level with this expansive 2,728m² warehouse in the sought-after Northlands Industrial Park. Perfect for storage, manufacturing, or distribution, the property features high ceilings and a functional layout to optimize operational efficiency. Its strategic location provides excellent logistics capabilities, ensuring seamless access to major highways and transport routes.

Located within a secure, 24/7 monitored industrial park, the warehouse offers large loading docks, smooth access points, and essential utilities to meet your business needs. With immediate availability, this is a rare opportunity to position your operations in

## **Features**

Power Amps

150

Zoning Industrial Interior Exterior Sizes Air Conditioning Yes Floor Size 2,728m<sup>2</sup> Security Power 3 Phase Basement Parkings 15 Land Size 4,729m<sup>2</sup> Yes

Open Parking Bays