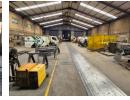

## Prime 2,728m<sup>2</sup> Warehouse for Rent in Northlands Industrial Park

Take your business to the next level with this expansive 2,728m² warehouse in the sought-after Northlands Industrial Park. Perfect for storage, manufacturing, or distribution, the property features high ceilings and a functional layout to optimize operational efficiency. Its strategic location provides excellent logistics capabilities, ensuring seamless access to major highways and transport routes.

Located within a secure, 24/7 monitored industrial park, the warehouse offers large loading docks, smooth access points, and essential utilities to meet your business needs. With immediate availability, this is a rare opportunity to position your operations in