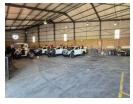

## Prime 2,728m<sup>2</sup> Warehouse for Rent in Northlands Industrial Park

Take your business to the next level with this expansive 2,728m² warehouse in the sought-after Northlands Industrial Park. Perfect for storage, manufacturing, or distribution, the property features high ceilings and a functional layout to optimize operational efficiency. Its strategic location provides excellent logistics capabilities, ensuring seamless access to major highways and transport routes.

Located within a secure, 24/7 monitored industrial park, the warehouse offers large loading docks, smooth access points, and essential utilities to meet your business needs. With immediate availability, this is a rare opportunity to position your operations in

## **Features**

Power Amps

150

Zoning Industrial Interior Exterior Sizes Air Conditioning Yes Floor Size 2,728m<sup>2</sup> Security Power 3 Phase Basement Parkings 15 Land Size 4,729m<sup>2</sup> Yes

Open Parking Bays