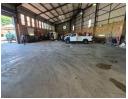

## Prime 2,728m<sup>2</sup> Warehouse for Rent in Northlands Industrial Park

Take your business to the next level with this expansive 2,728m² warehouse in the sought-after Northlands Industrial Park. Perfect for storage, manufacturing, or distribution, the property features high ceilings and a functional layout to optimize operational efficiency. Its strategic location provides excellent logistics capabilities, ensuring seamless access to major highways and transport routes.

Located within a secure, 24/7 monitored industrial park, the warehouse offers large loading docks, smooth access points, and essential utilities to meet your business needs. With immediate availability, this is a rare opportunity to position your operations in

## **Features**

Power Amps

150

Zoning Industrial Interior Exterior Sizes Air Conditioning Yes Floor Size 2,728m<sup>2</sup> Security Power 3 Phase Basement Parkings 15 Land Size 4,729m<sup>2</sup> Yes

Open Parking Bays