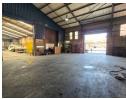

## Prime 2,728m<sup>2</sup> Warehouse for Rent in Northlands Industrial Park

Take your business to the next level with this expansive 2,728m² warehouse in the sought-after Northlands Industrial Park. Perfect for storage, manufacturing, or distribution, the property features high ceilings and a functional layout to optimize operational efficiency. Its strategic location provides excellent logistics capabilities, ensuring seamless access to major highways and transport routes.

Located within a secure, 24/7 monitored industrial park, the warehouse offers large loading docks, smooth access points, and essential utilities to meet your business needs. With immediate availability, this is a rare opportunity to position your operations in