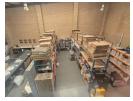

### Premium 710m<sup>2</sup> Industrial Property for Sale or Lease in North Riding

This exceptional industrial facility offers 710m² of well-designed space on a 1,017m² stand, ideal for businesses requiring both warehouse and office functionality. The 373m² warehouse boasts excellent height, ample natural light, a high roller shutter door, and 3-phase 80-amp power, making it suitable for various industrial operations. The 337m² office component features a professional reception area, a boardroom, a kitchenette, restrooms, and air conditioning, ensuring a comfortable and efficient workened.

#### Features

Zoning Industrial

| Interior         |     | Exterior             |   | Sizes           |                     |
|------------------|-----|----------------------|---|-----------------|---------------------|
| Air Conditioning | Yes | Covered Parking Bays | 6 | Floor Size      | 710m <sup>2</sup>   |
| Power 3 Phase    | Yes | Open Parking Bays    | 6 | Land Size       | 1,017m <sup>2</sup> |
| Power Amps       | 100 |                      |   | Building Height | 10m                 |