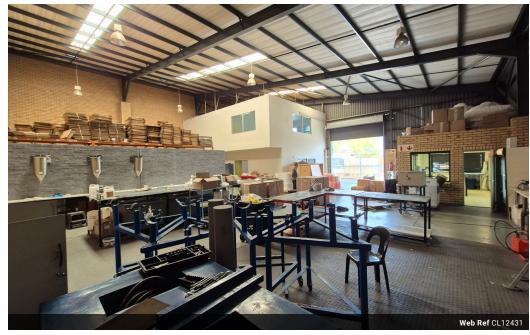

### Premium 710m<sup>2</sup> Industrial Property for Sale or Lease in North Riding

This exceptional industrial facility offers 710m² of well-designed space on a 1,017m² stand, ideal for businesses requiring both warehouse and office functionality. The 373m² warehouse boasts excellent height, ample natural light, a high roller shutter door, and 3-phase 80-amp power, making it suitable for various industrial operations. The 337m² office component features a professional reception area, a boardroom, a kitchenette, restrooms, and air conditioning, ensuring a comfortable and efficient workened.

#### Features

Zoning Industrial

| Interior         |     | Exterior             |   | Sizes           |                     |
|------------------|-----|----------------------|---|-----------------|---------------------|
| Air Conditioning | Yes | Covered Parking Bays | 6 | Floor Size      | 710m <sup>2</sup>   |
| Power 3 Phase    | Yes | Open Parking Bays    | 6 | Land Size       | 1,017m <sup>2</sup> |
| Power Amps       | 100 |                      |   | Building Height | 10m                 |