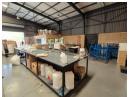

### Premium 710m<sup>2</sup> Industrial Property for Sale or Lease in North Riding

This exceptional industrial facility offers 710m² of well-designed space on a 1,017m² stand, ideal for businesses requiring both warehouse and office functionality. The 373m² warehouse boasts excellent height, ample natural light, a high roller shutter door, and 3-phase 80-amp power, making it suitable for various industrial operations. The 337m² office component features a professional reception area, a boardroom, a kitchenette, restrooms, and air conditioning, ensuring a comfortable and efficient workened.

#### Features

Zoning Industrial

| Interior         |     | Exterior             |   | Sizes           |                     |
|------------------|-----|----------------------|---|-----------------|---------------------|
| Air Conditioning | Yes | Covered Parking Bays | 6 | Floor Size      | 710m <sup>2</sup>   |
| Power 3 Phase    | Yes | Open Parking Bays    | 6 | Land Size       | 1,017m <sup>2</sup> |
| Power Amps       | 100 |                      |   | Building Height | 10m                 |