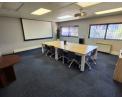

### Premium 710m<sup>2</sup> Industrial Property for Sale or Lease in North Riding

This exceptional industrial facility offers 710m² of well-designed space on a 1,017m² stand, ideal for businesses requiring both warehouse and office functionality. The 373m² warehouse boasts excellent height, ample natural light, a high roller shutter door, and 3-phase 80-amp power, making it suitable for various industrial operations. The 337m² office component features a professional reception area, a boardroom, a kitchenette, restrooms, and air conditioning, ensuring a comfortable and efficient workened.

#### Features

Zoning Industrial

| Interior         |     | Exterior             |   | Sizes           |                     |
|------------------|-----|----------------------|---|-----------------|---------------------|
| Air Conditioning | Yes | Covered Parking Bays | 6 | Floor Size      | 710m <sup>2</sup>   |
| Power 3 Phase    | Yes | Open Parking Bays    | 6 | Land Size       | 1,017m <sup>2</sup> |
| Power Amps       | 100 |                      |   | Building Height | 10m                 |