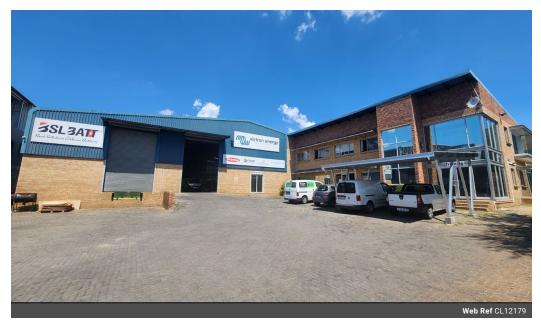

### High-Exposure Warehouse with Solar Power in Northlands Business Park

This prime 1,984m<sup>2</sup> warehouse, set on a generous 2,387m<sup>2</sup> ERF in the prestigious Northlands Business Park, offers outstanding visibility and operational efficiency. Featuring high roofs, a large roller shutter door, and a dock leveler, this facility is designed for seamless logistics and versatile industrial use. With 100 amps of three-phase power, it accommodates diverse machinery and operational demands.

Beyond its industrial capabilities, the property includes a well-maintained office component and a state-of-the-art solar system, featuring a 30kVA inverter, 32kW batteries, and 25kW solar panels. This eco-friendly investment reduces energy costs while enhancing sustainability. Don't miss this rare opportunity to secure a high-performance warehouse in a prime location. Contact us