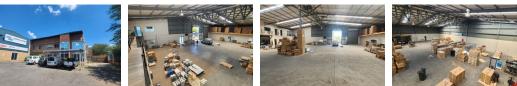

### High-Exposure Warehouse with Solar Power in Northlands Business Park

This prime 1,984m<sup>2</sup> warehouse, set on a generous 2,387m<sup>2</sup> ERF in the prestigious Northlands Business Park, offers outstanding visibility and operational efficiency. Featuring high roofs, a large roller shutter door, and a dock leveler, this facility is designed for seamless logistics and versatile industrial use. With 100 amps of three-phase power, it accommodates diverse machinery and operational demands.

Beyond its industrial capabilities, the property includes a well-maintained office component and a state-of-the-art solar system, featuring a 30kVA inverter, 32kW batteries, and 25kW solar panels. This eco-friendly investment reduces energy costs while enhancing sustainability. Don't miss this rare opportunity to secure a high-performance warehouse in a prime location. Contact us