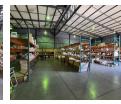

## Prime 958m<sup>2</sup> A-Grade Warehouse in Northlands Business Park

This immaculate 958m<sup>2</sup> warehouse, set on a 1,648m<sup>2</sup> stand in the prestigious Northlands Business Park, offers an exceptional opportunity for businesses seeking a prime industrial location. With excellent visibility and accessibility, this A-Grade facility is perfect for companies looking to expand or establish a strong presence in a secure and sought-after business hub.

Designed for efficiency, the warehouse features a well-maintained office component, a high roller shutter door for seamless loading and unloading, and three-phase power to support various industrial operations. The clean, organized layout and high ceilings enhance storage capacity, making it ideal for warehousing and manufacturing needs. Don't miss out on this outstanding

## **Features**

Zoning Industrial

Interior Power 3 Phase Power Amps

Yes

80

Exterior Security Covered Parking Bays Open Parking Bays

Sizes Floor Size Land Size **Building Height** 

958m<sup>2</sup> 1,680m<sup>2</sup> 10m