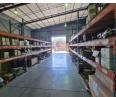

## Prime 958m<sup>2</sup> A-Grade Warehouse in Northlands Business Park

This immaculate 958m<sup>2</sup> warehouse, set on a 1,648m<sup>2</sup> stand in the prestigious Northlands Business Park, offers an exceptional opportunity for businesses seeking a prime industrial location. With excellent visibility and accessibility, this A-Grade facility is perfect for companies looking to expand or establish a strong presence in a secure and sought-after business hub.

Designed for efficiency, the warehouse features a well-maintained office component, a high roller shutter door for seamless loading and unloading, and three-phase power to support various industrial operations. The clean, organized layout and high ceilings enhance storage capacity, making it ideal for warehousing and manufacturing needs. Don't miss out on this outstanding

## **Features**

Zoning Industrial

Interior Power 3 Phase Power Amps

Yes

80

Exterior Security Covered Parking Bays Open Parking Bays

Sizes Floor Size Land Size **Building Height** 

958m<sup>2</sup> 1,680m<sup>2</sup> 10m