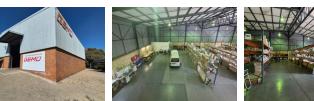

## Prime 958m<sup>2</sup> A-Grade Warehouse in Northlands Business Park

This immaculate 958m<sup>2</sup> warehouse, set on a 1,648m<sup>2</sup> stand in the prestigious Northlands Business Park, offers an exceptional opportunity for businesses seeking a prime industrial location. With excellent visibility and accessibility, this A-Grade facility is perfect for companies looking to expand or establish a strong presence in a secure and sought-after business hub.

Designed for efficiency, the warehouse features a well-maintained office component, a high roller shutter door for seamless loading and unloading, and three-phase power to support various industrial operations. The clean, organized layout and high ceilings enhance storage capacity, making it ideal for warehousing and manufacturing needs. Don't miss out on this outstanding

## **Features**

Zoning Industrial

Interior Power 3 Phase Power Amps

Yes

80

Exterior Security Covered Parking Bays Open Parking Bays

Sizes Floor Size Land Size **Building Height** 

958m<sup>2</sup> 1,680m<sup>2</sup> 10m