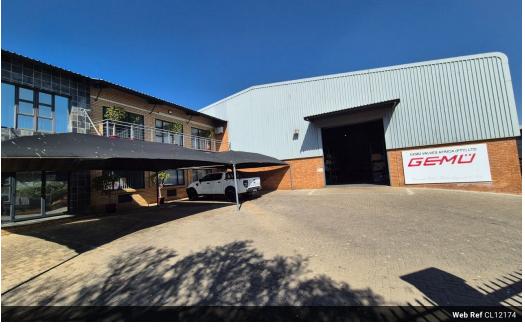

## Prime 958m<sup>2</sup> A-Grade Warehouse in Northlands Business Park

This immaculate 958m<sup>2</sup> warehouse, set on a 1,648m<sup>2</sup> stand in the prestigious Northlands Business Park, offers an exceptional opportunity for businesses seeking a prime industrial location. With excellent visibility and accessibility, this A-Grade facility is perfect for companies looking to expand or establish a strong presence in a secure and sought-after business hub.

Designed for efficiency, the warehouse features a well-maintained office component, a high roller shutter door for seamless loading and unloading, and three-phase power to support various industrial operations. The clean, organized layout and high ceilings enhance storage capacity, making it ideal for warehousing and manufacturing needs. Don't miss out on this outstanding