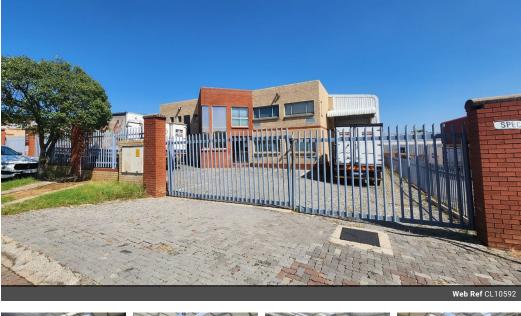

## 700sqm Warehouse in North Riding, Randburg

Embrace the opportunity to own this impressive 700m² warehouse situated in the esteemed Northlands Business Park. With high roofs that provide ample vertical storage space, this property is ideal for various industrial applications. Featuring two convenient access points—a large roller shutter and a dock leveler—this warehouse ensures efficient loading and unloading operations. The robust power supply, with 300 amps of 3-phase power, supports a wide range of machinery and equipment requirements.

## **Features**

Power Amps

Zoning Industrial

Interior
Air Conditioning
Power 3 Phase

Yes

300

**Exterior**Security
Open Parking Bays

Yes 8 Sizes Floor Size Land Size Building Height

700m<sup>2</sup> 1,200m<sup>2</sup> 8m