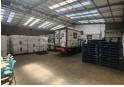

## 700sqm Warehouse in North Riding, Randburg

Embrace the opportunity to own this impressive 700m² warehouse situated in the esteemed Northlands Business Park. With high roofs that provide ample vertical storage space, this property is ideal for various industrial applications. Featuring two convenient access points—a large roller shutter and a dock leveler—this warehouse ensures efficient loading and unloading operations. The robust power supply, with 300 amps of 3-phase power, supports a wide range of machinery and equipment requirements.

Accessing your inventory is a breeze with an on-grade high roller shutter door, while the accompanying neat office component offers a comfortable workspace for administrative tasks. Don't let this opportunity pass you by. Invest in the future of your