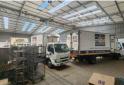

## 700sqm Warehouse in North Riding, Randburg

Embrace the opportunity to own this impressive 700m² warehouse situated in the esteemed Northlands Business Park. With high roofs that provide ample vertical storage space, this property is ideal for various industrial applications. Featuring two convenient access points—a large roller shutter and a dock leveler—this warehouse ensures efficient loading and unloading operations. The robust power supply, with 300 amps of 3-phase power, supports a wide range of machinery and equipment requirements.

Accessing your inventory is a breeze with an on-grade high roller shutter door, while the accompanying neat office component offers a comfortable workspace for administrative tasks. Don't let this opportunity pass you by. Invest in the future of your