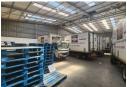

## 700sqm Warehouse in North Riding, Randburg

Embrace the opportunity to own this impressive 700m² warehouse situated in the esteemed Northlands Business Park. With high roofs that provide ample vertical storage space, this property is ideal for various industrial applications. Featuring two convenient access points—a large roller shutter and a dock leveler—this warehouse ensures efficient loading and unloading operations. The robust power supply, with 300 amps of 3-phase power, supports a wide range of machinery and equipment requirements.

Accessing your inventory is a breeze with an on-grade high roller shutter door, while the accompanying neat office component offers a comfortable workspace for administrative tasks. Don't let this opportunity pass you by. Invest in the future of your