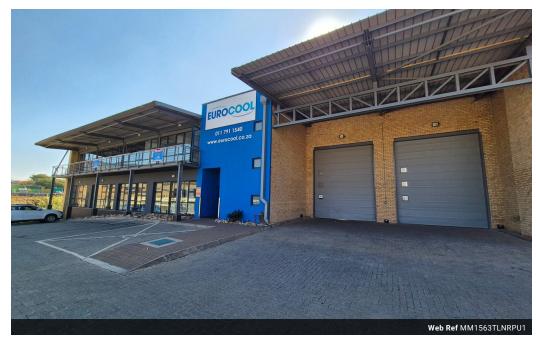

## 1 563sqm Premium Warehouse in North Riding, Randburg

Unlock the potential of this premium 1,583m² warehouse, now available for sale and to let in the highly sought-after North Riding Business Park. This A-Grade unit features a meticulously maintained office component and an impressive showroom area, providing a professional and versatile workspace tailored to meet your business needs. The clean and organized warehouse space is ideal for storage and a variety of industrial activities, with the convenience of a high roller shutter door ensuring efficient loading and unloading operations.

Situated in a secure area, this unit offers peace of mind for your operations while boasting modern amenities, including three-phase power and high roofs, which optimize operational efficiency and provide ample vertical storage space. Don't miss this

### **Features**

Zoning Industrial

| Interior         |     | Exterior          |     | Sizes                  |                     |
|------------------|-----|-------------------|-----|------------------------|---------------------|
| Air Conditioning | Yes | Security          | Yes | Floor Size             | 1,563m <sup>2</sup> |
| Power 3 Phase    | Yes | Open Parking Bays | 12  | Land Size              | 1,563m <sup>2</sup> |
| Power Amps       | 100 |                   |     | <b>Building Height</b> | 10m                 |