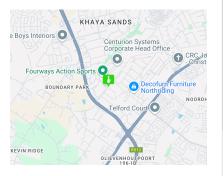

## 1 563sqm Premium Warehouse in North Riding, Randburg

Unlock the potential of this premium 1,583m² warehouse, now available for sale and to let in the highly sought-after North Riding Business Park. This A-Grade unit features a meticulously maintained office component and an impressive showroom area, providing a professional and versatile workspace tailored to meet your business needs. The clean and organized warehouse space is ideal for storage and a variety of industrial activities, with the convenience of a high roller shutter door ensuring efficient loading and unloading operations.

Situated in a secure area, this unit offers peace of mind for your operations while boasting modern amenities, including three-phase power and high roofs, which optimize operational efficiency and provide ample vertical storage space. Don't miss this