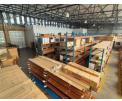

## 1 563sqm Premium Warehouse in North Riding, Randburg

Unlock the potential of this premium 1,583m² warehouse, now available for sale and to let in the highly sought-after North Riding Business Park. This A-Grade unit features a meticulously maintained office component and an impressive showroom area, providing a professional and versatile workspace tailored to meet your business needs. The clean and organized warehouse space is ideal for storage and a variety of industrial activities, with the convenience of a high roller shutter door ensuring efficient loading and unloading operations.