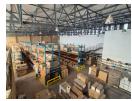

## 1 563sqm Premium Warehouse in North Riding, Randburg

Unlock the potential of this premium 1,583m² warehouse, now available for sale and to let in the highly sought-after North Riding Business Park. This A-Grade unit features a meticulously maintained office component and an impressive showroom area, providing a professional and versatile workspace tailored to meet your business needs. The clean and organized warehouse space is ideal for storage and a variety of industrial activities, with the convenience of a high roller shutter door ensuring efficient loading and unloading operations.