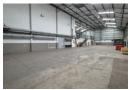

## 1800m2 Warehouse For Sale in Lanseria Corporate Estate

1800 m2 warehouse for sale in Lanseria Corporate Estate. This building, measuring 1800m2 under the roof, has just become available in the popular and secure Lanseria Corporate Estate. The building measures around 1800 m2 under the roof and is situated on a 5676 m2 stand with a hard yard of 2000 m2 at the back. The warehouse has 2 large roller shutter doors on two sides of the building. It has smooth, level epoxied floors throughout, as well as good height to the eaves and ample natural lighting coming down from the roof. It is equipped with 100 amps of 3-phase power. The office component is very neat and consists of a neat reception area with boardroom facilities as well as multiple open-plan, small and large offices upstairs and down stairs. The