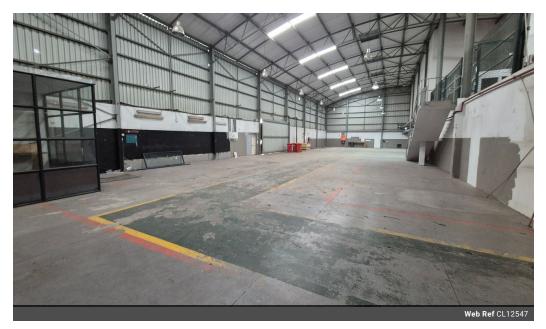

## 1800m2 Warehouse For Sale in Lanseria Corporate Estate

1800 m2 warehouse for sale in Lanseria Corporate Estate. This building, measuring 1800m2 under the roof, has just become available in the popular and secure Lanseria Corporate Estate. The building measures around 1800 m2 under the roof and is situated on a 5676 m2 stand with a hard yard of 2000 m2 at the back. The warehouse has 2 large roller shutter doors on two sides of the building. It has smooth, level epoxied floors throughout, as well as good height to the eaves and ample natural lighting coming down from the roof. It is equipped with 100 amps of 3-phase power. The office component is very neat and consists of a neat reception area with boardroom facilities as well as multiple open-plan, small and large offices upstairs and down stairs. The