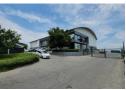

## 1800m2 Warehouse For Sale in Lanseria Corporate Estate

1800 m2 warehouse for sale in Lanseria Corporate Estate. This building, measuring 1800m2 under the roof, has just become available in the popular and secure Lanseria Corporate Estate. The building measures around 1800 m2 under the roof and is situated on a 5676 m2 stand with a hard yard of 2000 m2 at the back. The warehouse has 2 large roller shutter doors on two sides of the building. It has smooth, level epoxied floors throughout, as well as good height to the eaves and ample natural lighting coming down from the roof. It is equipped with 100 amps of 3-phase power. The office component is very neat and consists of a neat reception area with boardroom facilities as well as multiple open-plan, small and large offices upstairs and down stairs. The