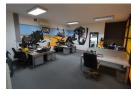

## 1800m2 Warehouse For Sale in Lanseria Corporate Estate

1800 m2 warehouse for sale in Lanseria Corporate Estate. This building, measuring 1800m2 under the roof, has just become available in the popular and secure Lanseria Corporate Estate. The building measures around 1800 m2 under the roof and is situated on a 5676 m2 stand with a hard yard of 2000 m2 at the back. The warehouse has 2 large roller shutter doors on two sides of the building. It has smooth, level epoxied floors throughout, as well as good height to the eaves and ample natural lighting coming down from the roof. It is equipped with 100 amps of 3-phase power. The office component is very neat and consists of a neat reception area with boardroom facilities as well as multiple open-plan, small and large offices upstairs and down stairs. The