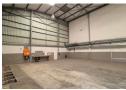

## 1800m2 Warehouse For Sale in Lanseria Corporate Estate

1800 m2 warehouse for sale in Lanseria Corporate Estate. This building, measuring 1800m2 under the roof, has just become available in the popular and secure Lanseria Corporate Estate. The building measures around 1800 m2 under the roof and is situated on a 5676 m2 stand with a hard yard of 2000 m2 at the back. The warehouse has 2 large roller shutter doors on two sides of the building. It has smooth, level epoxied floors throughout, as well as good height to the eaves and ample natural lighting coming down from the roof. It is equipped with 100 amps of 3-phase power. The office component is very neat and consists of a neat reception area with boardroom facilities as well as multiple open-plan, small and large offices upstairs and down stairs. The