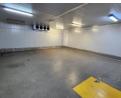

#### 6 694m<sup>2</sup> Exceptional Property in Lanseria, Randburg

Explore this exceptional property for sale in Lanseria, previously used as a food manufacturing facility. Set on a sprawling erf of 85,653 sqm, with a current coverage of 7.28% (6,236 sqm), this site provides ample space to fulfill your business needs. Monthly rates are R40,293.00 (effective June 2023), and the property includes several enhancements such as 5,500 sqm of paving, 24 steel carports, entrance gates, a guardhouse, a borehole, a reservoir, a comprehensive water filtration plant, and secure fencing, ensuring both security and operational efficiency.

The total lettable area of 6,694 sqm is well-divided into various functional spaces, including factory areas, office sections, loading aprons, wash bays, workshops, and staff ablutions. Factory 1 measures 3,815 sqm, Factory 2 is 876.50 sqm, and the Office