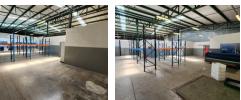

The total lettable area of 6,694 sqm is well-divided into various functional spaces, including factory areas, office sections, loading aprons, wash bays, workshops, and staff ablutions. Factory 1 measures 3,815 sqm, Factory 2 is 876.50 sqm, and the Office