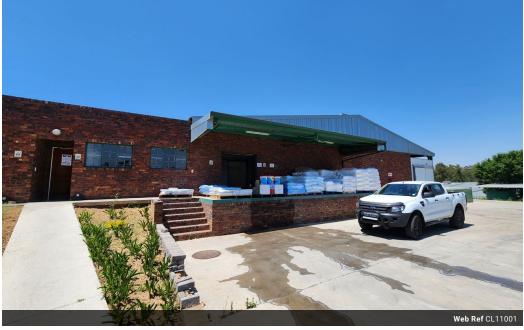

#### 6 694m<sup>2</sup> Exceptional Property in Lanseria, Randburg

Explore this exceptional property for sale in Lanseria, previously used as a food manufacturing facility. Set on a sprawling erf of 85,653 sqm, with a current coverage of 7.28% (6,236 sqm), this site provides ample space to fulfill your business needs. Monthly rates are R40,293.00 (effective June 2023), and the property includes several enhancements such as 5,500 sqm of paving, 24 steel carports, entrance gates, a guardhouse, a borehole, a reservoir, a comprehensive water filtration plant, and secure fencing, ensuring both security and operational efficiency.

The total lettable area of 6,694 sqm is well-divided into various functional spaces, including factory areas, office sections, loading aprons, wash bays, workshops, and staff ablutions. Factory 1 measures 3,815 sqm, Factory 2 is 876.50 sqm, and the Office