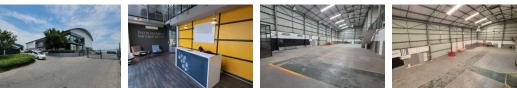

## 1652m2 Warehouse For Sale in Lanseria Corporate Estate

1652 m2 warehouse for sale in Lanseria Corporate Estate. This building, measuring 1652 m2 under the roof, has just become available in the popular and secure Lanseria Corporate Estate. The building measures around 1652 m2 under the roof and is situated on a 5676 m2 stand with a hard yard of 2000 m2 at the back. The warehouse has 2 large roller shutter doors on two sides of the building. It has smooth, level epoxied floors throughout, as well as good height to the eaves and ample natural lighting coming down from the roof. It is equipped with 100 amps of 3-phase power. The office component is very neat and consists of a neat reception area with boardroom facilities as well as multiple open-plan, small and large offices upstairs and down stairs. The

#### Interior

Air Conditioning Yes Power 3 Phase Yes Power Amps 300 Lanseria Corporate Estate Industrial

**Exterior** Security Open Parking Bays Sizes Floor Size Land Size Building Height

1,652m² 5,676m² 10m