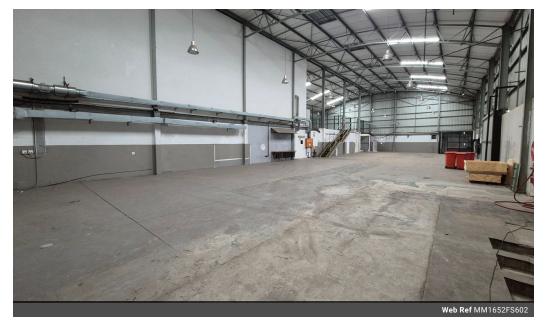

## 1652m2 Warehouse For Sale in Lanseria Corporate Estate

1652 m2 warehouse for sale in Lanseria Corporate Estate. This building, measuring 1652 m2 under the roof, has just become available in the popular and secure Lanseria Corporate Estate. The building measures around 1652 m2 under the roof and is situated on a 5676 m2 stand with a hard yard of 2000 m2 at the back. The warehouse has 2 large roller shutter doors on two sides of the building. It has smooth, level epoxied floors throughout, as well as good height to the eaves and ample natural lighting coming down from the roof. It is equipped with 100 amps of 3-phase power. The office component is very neat and consists of a neat reception area with boardroom facilities as well as multiple open-plan, small and large offices upstairs and down stairs. The

#### Interior

Air Conditioning Yes Power 3 Phase Yes Power Amps 300 Lanseria Corporate Estate Industrial

**Exterior** Security Open Parking Bays Sizes Floor Size Land Size Building Height

1,652m² 5,676m² 10m