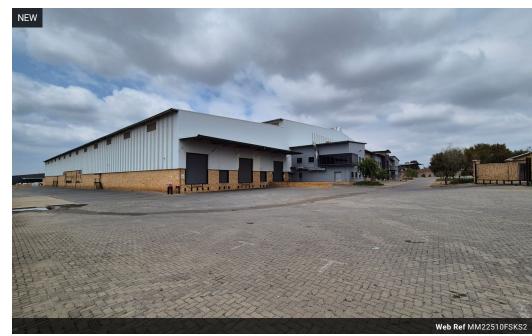

## 22 511m2 Warehouse Distribution Center in Kya Sands To Let and For Sale

This expansive 22,510m² distribution center in Kya Sands is a prime opportunity for large-scale logistics and warehousing operations. Strategically located with seamless access to major highways and transport hubs, the facility is designed for efficiency and flexibility. It features multiple loading bays, high ceilings for maximum storage capacity, ample parking, and modern office spaces to support smooth business operations.

With a robust power supply, an efficient dock system, and advanced fire safety and security measures, this property is built to handle high-volume distribution needs. Whether you're looking to lease or purchase, this premier industrial space offers top-tier