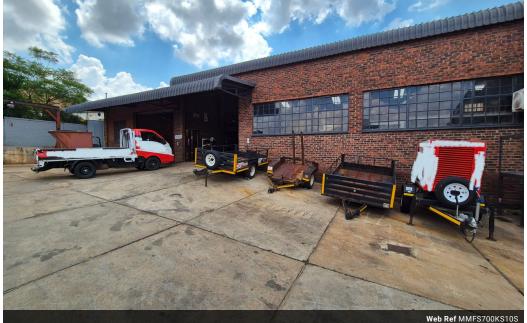

### 700m2 Warehouse For Sale In Kya Sands

Yes

100

This well-maintained industrial property in Kya Sands offers an excellent opportunity for businesses in manufacturing, logistics, or warehousing. Situated on a spacious 1,800m<sup>2</sup> stand, the 700m<sup>2</sup> warehouse provides ample working space with a large yard area, ideal for truck access, parking, or outdoor storage.

The facility is equipped with high roller shutter doors for seamless loading and offloading, as well as a 3-phase power supply, making it suitable for heavy industrial operations. A neat and functional office component ensures a comfortable workspace for administrative staff. With its prime location in a well-established industrial hub, this property offers easy access to major transport