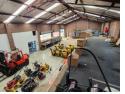

### 700m2 Warehouse For Sale In Kya Sands

Yes

100

This well-maintained industrial property in Kya Sands offers an excellent opportunity for businesses in manufacturing, logistics, or warehousing. Situated on a spacious 1,800m<sup>2</sup> stand, the 700m<sup>2</sup> warehouse provides ample working space with a large yard area, ideal for truck access, parking, or outdoor storage.

The facility is equipped with high roller shutter doors for seamless loading and offloading, as well as a 3-phase power supply, making it suitable for heavy industrial operations. A neat and functional office component ensures a comfortable workspace for administrative staff. With its prime location in a well-established industrial hub, this property offers easy access to major transport