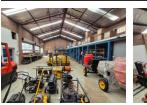

### 700m2 Warehouse For Sale In Kya Sands

Yes

100

This well-maintained industrial property in Kya Sands offers an excellent opportunity for businesses in manufacturing, logistics, or warehousing. Situated on a spacious 1,800m<sup>2</sup> stand, the 700m<sup>2</sup> warehouse provides ample working space with a large yard area, ideal for truck access, parking, or outdoor storage.

The facility is equipped with high roller shutter doors for seamless loading and offloading, as well as a 3-phase power supply, making it suitable for heavy industrial operations. A neat and functional office component ensures a comfortable workspace for administrative staff. With its prime location in a well-established industrial hub, this property offers easy access to major transport