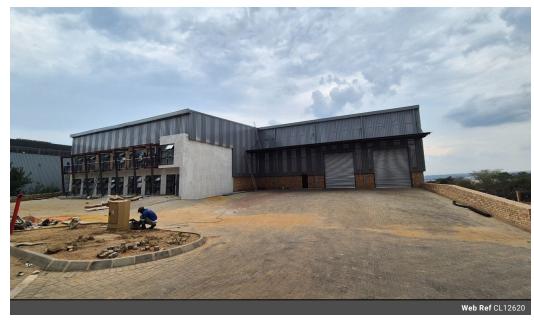

## Premium 3,586m² Warehouse in Kya Sands Business Park

Boost your business with this A-grade 3,586m² warehouse, strategically positioned in the sought-after Kya Sands Business Park. This modern, well-maintained facility offers a professional office component designed for seamless administration, while the expansive warehouse area ensures maximum operational efficiency. A high roller shutter door allows for smooth and effortless logistics, and the property is set within a secure, access-controlled park, providing 24/7 peace of mind.

Built for versatility and performance, the warehouse features robust three-phase power, making it ideal for a variety of industrial applications. With high ceilings for ample vertical storage capacity, this space is optimized for efficiency and growth. Available for