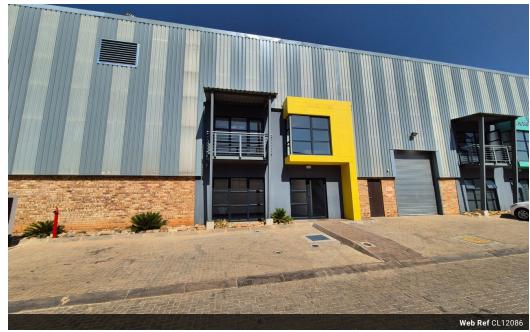

## 415m<sup>2</sup> A-Grade Warehouse To Let or Sale in Kya Sands Business Park

Take advantage of this exceptional 415m² A-grade warehouse available for lease or purchase in the prestigious Kya Sands Business Park. This well-maintained unit features a professional office component, providing the ideal space to support and enhance your business operations.

The warehouse is designed for efficiency, with ample space for storage and various industrial activities. A high roller shutter door facilitates smooth loading and unloading, while the generous roof height offers significant vertical storage. With modern amenities, including 3-phase power, this facility is well-equipped to meet a range of business needs, all within a secure business park that

#### **Features**

**Building Name** Kya Sands Business Park Zoning Industrial

Interior

Sizes Exterior Power 3 Phase Floor Size 415m<sup>2</sup> Yes Security Yes Power Amps Open Parking Bays Land Size 415m<sup>2</sup> 80 **Building Height** 10m