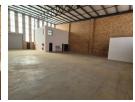

## 415m<sup>2</sup> A-Grade Warehouse To Let or Sale in Kya Sands Business Park

Take advantage of this exceptional 415m² A-grade warehouse available for lease or purchase in the prestigious Kya Sands Business Park. This well-maintained unit features a professional office component, providing the ideal space to support and enhance your business operations.

The warehouse is designed for efficiency, with ample space for storage and various industrial activities. A high roller shutter door facilitates smooth loading and unloading, while the generous roof height offers significant vertical storage. With modern amenities, including 3-phase power, this facility is well-equipped to meet a range of business needs, all within a secure business park that

#### **Features**

**Building Name** Kya Sands Business Park Zoning Industrial

Interior

Sizes Exterior Power 3 Phase Floor Size 415m<sup>2</sup> Yes Security Yes Power Amps Open Parking Bays Land Size 415m<sup>2</sup> 80 **Building Height** 10m