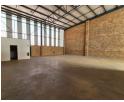

## 415m<sup>2</sup> A-Grade Warehouse To Let or Sale in Kya Sands Business Park

Take advantage of this exceptional 415m² A-grade warehouse available for lease or purchase in the prestigious Kya Sands Business Park. This well-maintained unit features a professional office component, providing the ideal space to support and enhance your business operations.

The warehouse is designed for efficiency, with ample space for storage and various industrial activities. A high roller shutter door facilitates smooth loading and unloading, while the generous roof height offers significant vertical storage. With modern amenities, including 3-phase power, this facility is well-equipped to meet a range of business needs, all within a secure business park that

#### **Features**

**Building Name** Kya Sands Business Park Zoning Industrial

Interior

Sizes Exterior Power 3 Phase Floor Size 415m<sup>2</sup> Yes Security Yes Power Amps Open Parking Bays Land Size 415m<sup>2</sup> 80 **Building Height** 10m