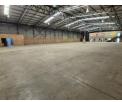

1,400m² warehouse on a 3,600m² stand in Kyasands/Mostyn is now available for sale or lease. This property offers high ceilings, multiple roller shutter doors, and a dock leveler, making it ideal for various industrial operations. A neat office component is included, providing a convenient space for administrative tasks.

## **Features**

**Zoning** Industrial

 Interior
 Exterior
 Sizes

 Power 3 Phase
 Yes
 Covered Parking Bays
 6
 Floor Size
 1,400m²

 Power Amps
 200
 Open Parking Bays
 20
 Land Size
 3,600m²

 Building Height
 10m