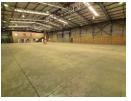

1,400m² warehouse on a 3,600m² stand in Kyasands/Mostyn is now available for sale or lease. This property offers high ceilings, multiple roller shutter doors, and a dock leveler, making it ideal for various industrial operations. A neat office component is included, providing a convenient space for administrative tasks.

## **Features**

**Zoning** Industrial

 Interior
 Exterior
 Sizes

 Power 3 Phase
 Yes
 Covered Parking Bays
 6
 Floor Size
 1,400m²

 Power Amps
 200
 Open Parking Bays
 20
 Land Size
 3,600m²

 Building Height
 10m