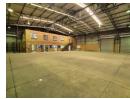

1,400m² warehouse on a 3,600m² stand in Kyasands/Mostyn is now available for sale or lease. This property offers high ceilings, multiple roller shutter doors, and a dock leveler, making it ideal for various industrial operations. A neat office component is included, providing a convenient space for administrative tasks.

The warehouse features 200 amps of 3-phase power, ensuring reliable electrical capacity for heavy-duty equipment. This property