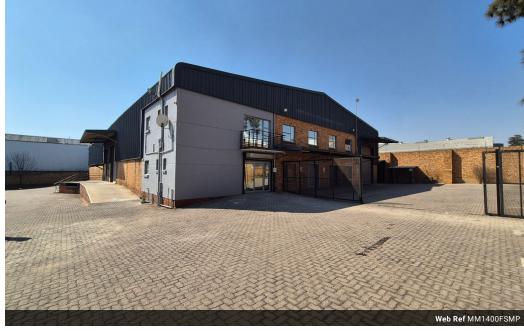

## Make an Offer

Market value R9,500,000

Offers from R9,000,000

Offers for this listing must be made in R50,000

R9,500,000

 $1,400 \, \mathrm{m}^2$  warehouse on a  $3,600 \, \mathrm{m}^2$  stand in Kyasands/Mostyn is now available for sale or lease.

1,400m² warehouse on a 3,600m² stand in Kyasands/Mostyn is now available for sale or lease. This property offers high ceilings, multiple roller shutter doors, and a dock leveler, making it ideal for various industrial operations. A neat office component is included, providing a convenient space for administrative tasks.

The warehouse features 200 amps of 3-phase power, ensuring reliable electrical capacity for heavy-duty equipment. This property

## **Features**

**Zoning** Industrial

 Interior
 Exterior
 Sizes

 Power 3 Phase
 Yes
 Covered Parking Bays
 6
 Floor Size
 1,400m²

 Power Amps
 200
 Open Parking Bays
 20
 Land Size
 3,600m²

 Building Height
 10m