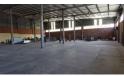

## 2 500m² Industrial Warehouse In Kya Sands, Randburg

In the bustling industrial hub of Kya Sands, a sprawling 2500m2 warehouse is available for sale, featuring an expansive open-plan layout meticulously designed for industrial operations. With impressive height and minimal office footprint, the warehouse prioritizes functionality, making it an ideal space for various industrial endeavors. Logistics are streamlined by two large roller doors, while approximately 1000m2 of yard space offers ample room for maneuvering. Nestled within an Industrial Park, the facility benefits from 24-hour security measures, ensuring a protected environment conducive to efficient operations. Additionally, the property provides generous parking and unparalleled truck accessibility, facilitating seamless cargo handling.