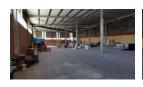

## 2 500m² Industrial Warehouse In Kya Sands, Randburg

In the bustling industrial hub of Kya Sands, a sprawling 2500m2 warehouse is available for sale, featuring an expansive open-plan layout meticulously designed for industrial operations. With impressive height and minimal office footprint, the warehouse prioritizes functionality, making it an ideal space for various industrial endeavors. Logistics are streamlined by two large roller doors, while approximately 1000m2 of yard space offers ample room for maneuvering. Nestled within an Industrial Park, the facility benefits from 24-hour security measures, ensuring a protected environment conducive to efficient operations. Additionally, the property provides generous parking and unparalleled truck accessibility, facilitating seamless cargo handling.