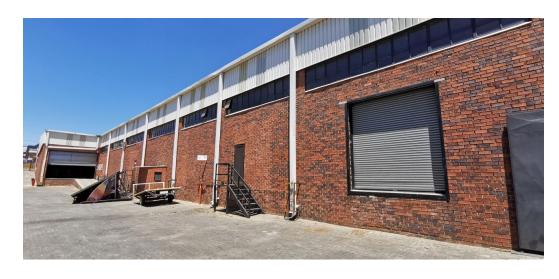

## 2 500m² Industrial Warehouse In Kya Sands, Randburg

In the bustling industrial hub of Kya Sands, a sprawling 2500m2 warehouse is available for sale, featuring an expansive open-plan layout meticulously designed for industrial operations. With impressive height and minimal office footprint, the warehouse prioritizes functionality, making it an ideal space for various industrial endeavors. Logistics are streamlined by two large roller doors, while approximately 1000m2 of yard space offers ample room for maneuvering. Nestled within an Industrial Park, the facility benefits from 24-hour security measures, ensuring a protected environment conducive to efficient operations. Additionally, the property provides generous parking and unparalleled truck accessibility, facilitating seamless cargo handling.