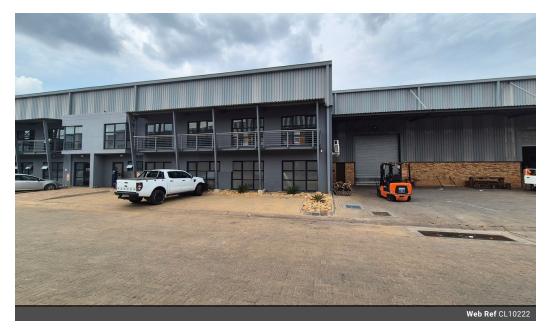

## Prime 1587m2 Warehouse For Sale and To Let in Kya Sands Business Park

Prime 1587m2 Warehouse For Sale and To Let in Kya Sands Business Park

Discover the epitome of industrial excellence with this A Grade 1587m2 warehouse, now available for sale and to let in the esteemed Kya Sands Business Park. This immaculate unit features a meticulously maintained office component, offering a professional workspace tailored to your business requirements.

Step into a meticulously clean and organized warehouse space, ideal for storing goods and facilitating seamless operations. Accessing inventory is effortless with a high roller shutter door, ensuring smooth loading and unloading processes.

Nestled in a highly secure area, this unit provides peace of mind for your operations. Additionally, it boasts modern amenities

#### Features

Zoning Industrial

| Interior         |     | Exterior          |     | Sizes      |         |
|------------------|-----|-------------------|-----|------------|---------|
| Air Conditioning | Yes | Security          | Yes | Floor Size | 1,587m² |
| Power 3 Phase    | Yes | Open Parking Bays | 8   | Land Size  | 1,587m² |
| Power Amps       | 100 |                   |     |            |         |