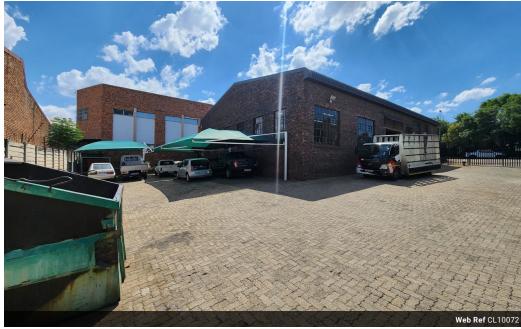

## 1 152m<sup>2</sup> Exceptional Dual Warehouses in Prime Condition in Kya Sands, Randburg

Two impeccably maintained warehouses/factories, strategically nestled in the prime location of Kya Sand, offer a rare opportunity for distribution or warehousing needs. Each property boasts exceptional features, including high roller shutter doors for efficient loading and distribution, substantial height suitable for racking, and well-equipped, air-conditioned office spaces to enhance operational efficiency. Positioned between the N1 and N14 Highways, with seamless access to major transportation routes and connectivity to Malibongwe Highway and Lanseria Airport, these warehouses ensure convenience for logistical operations.

Security is paramount, with 24-hour armed security and an electric-linked fence with beams ensuring a safe environment for

#### **Features**

Zoning Industrial

Interior Sizes Air Conditioning Covered Parking Bays Floor Size 1,152m<sup>2</sup> Power 3 Phase Open Parking Bays Land Size 2,000m<sup>2</sup> Yes Power Amps **Building Height** 180