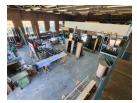

## 1 152m<sup>2</sup> Exceptional Dual Warehouses in Prime Condition in Kya Sands, Randburg

Two impeccably maintained warehouses/factories, strategically nestled in the prime location of Kya Sand, offer a rare opportunity for distribution or warehousing needs. Each property boasts exceptional features, including high roller shutter doors for efficient loading and distribution, substantial height suitable for racking, and well-equipped, air-conditioned office spaces to enhance operational efficiency. Positioned between the N1 and N14 Highways, with seamless access to major transportation routes and connectivity to Malibongwe Highway and Lanseria Airport, these warehouses ensure convenience for logistical operations.

#### **Features**

Zoning Industrial

Interior Sizes Air Conditioning Covered Parking Bays Floor Size 1,152m<sup>2</sup> Power 3 Phase Open Parking Bays Land Size 2,000m<sup>2</sup> Yes Power Amps **Building Height** 180