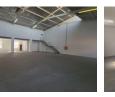

## 2 100sqm Warehouse in Randburg

Situated strategically just off Malibongwe Drive, a substantial 2100m2 warehouse is available for sale in Kya Sands. Occupying an expansive 3600m2 plot, this property comprises two meticulously maintained warehouses, measuring 1100m2 and 900m2 respectively. With multiple high roller shutter doors facilitating seamless access, these buildings are surrounded by ample yard space on the sides and in between, boasting remarkable eave heights and abundant natural lighting from the roof to foster an optimal working environment with impeccably neat, level, and smooth floors.