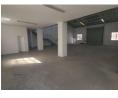

## 2 100sqm Warehouse in Randburg

Situated strategically just off Malibongwe Drive, a substantial 2100m2 warehouse is available for sale in Kya Sands. Occupying an expansive 3600m2 plot, this property comprises two meticulously maintained warehouses, measuring 1100m2 and 900m2 respectively. With multiple high roller shutter doors facilitating seamless access, these buildings are surrounded by ample yard space on the sides and in between, boasting remarkable eave heights and abundant natural lighting from the roof to foster an optimal working environment with impeccably neat, level, and smooth floors.