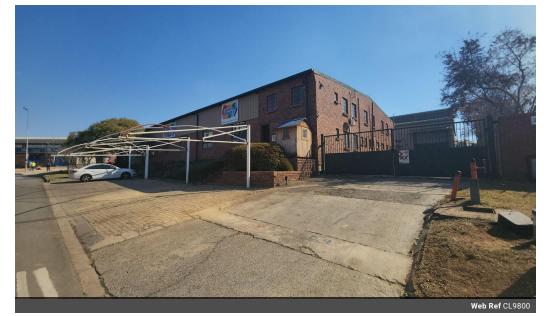

## 2 100sqm Warehouse in Randburg

Situated strategically just off Malibongwe Drive, a substantial 2100m2 warehouse is available for sale in Kya Sands. Occupying an expansive 3600m2 plot, this property comprises two meticulously maintained warehouses, measuring 1100m2 and 900m2 respectively. With multiple high roller shutter doors facilitating seamless access, these buildings are surrounded by ample yard space on the sides and in between, boasting remarkable eave heights and abundant natural lighting from the roof to foster an optimal working environment with impeccably neat, level, and smooth floors.

Powered by 3 Phase electricity with 400 amps, this property boasts various features including multiple storage areas, fireproof rooms, a dedicated lab space, and underground tanks with capacities of 9000L and 23000L, previously utilized for storing