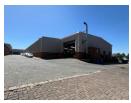

### 3 189m2 Industrial Property FOR SALE in Randjespark, Midrand

This 3,189-square-meter industrial property in Randjespark, Midrand, is a versatile facility available for both SALE and RENT, designed to meet the needs of businesses requiring substantial operational space. The property boasts excellent height, allowing for efficient vertical storage and easy movement within the warehouse. Equipped with multiple roller shutter doors, it ensures smooth and flexible access for loading and unloading operations, which is ideal for logistics, warehousing, and distribution activities. The facility is also supported by a reliable three-phase power supply, catering to operations that require high-power machinery and equipment.

#### **Features**

Zoning Industrial

| Interior           |                     | Exterior          |     | Sizes      |         |
|--------------------|---------------------|-------------------|-----|------------|---------|
| Floor Loading Cap. | 1 Tn/m <sup>2</sup> | Security          | Yes | Floor Size | 3,189m² |
| Power 3 Phase      | Yes                 | Open Parking Bays | 20  | Land Size  | 3,189m² |
| Power Amps         | 630                 |                   |     |            |         |