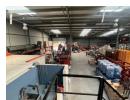

### 3 189m2 Industrial Property FOR SALE in Randjespark, Midrand

This 3,189-square-meter industrial property in Randjespark, Midrand, is a versatile facility available for both SALE and RENT, designed to meet the needs of businesses requiring substantial operational space. The property boasts excellent height, allowing for efficient vertical storage and easy movement within the warehouse. Equipped with multiple roller shutter doors, it ensures smooth and flexible access for loading and unloading operations, which is ideal for logistics, warehousing, and distribution activities. The facility is also supported by a reliable three-phase power supply, catering to operations that require high-power machinery and equipment.

#### **Features**

Zoning Industrial

| Interior           |                     | Exterior          |     | Sizes      |         |
|--------------------|---------------------|-------------------|-----|------------|---------|
| Floor Loading Cap. | 1 Tn/m <sup>2</sup> | Security          | Yes | Floor Size | 3,189m² |
| Power 3 Phase      | Yes                 | Open Parking Bays | 20  | Land Size  | 3,189m² |
| Power Amps         | 630                 |                   |     |            |         |