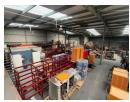

### 3 189m2 Industrial Property FOR SALE in Randjespark, Midrand

This 3,189-square-meter industrial property in Randjespark, Midrand, is a versatile facility available for both SALE and RENT, designed to meet the needs of businesses requiring substantial operational space. The property boasts excellent height, allowing for efficient vertical storage and easy movement within the warehouse. Equipped with multiple roller shutter doors, it ensures smooth and flexible access for loading and unloading operations, which is ideal for logistics, warehousing, and distribution activities. The facility is also supported by a reliable three-phase power supply, catering to operations that require high-power machinery and equipment.

#### **Features**

Zoning Industrial

| Interior           |                     | Exterior          |     | Sizes      |         |
|--------------------|---------------------|-------------------|-----|------------|---------|
| Floor Loading Cap. | 1 Tn/m <sup>2</sup> | Security          | Yes | Floor Size | 3,189m² |
| Power 3 Phase      | Yes                 | Open Parking Bays | 20  | Land Size  | 3,189m² |
| Power Amps         | 630                 |                   |     |            |         |