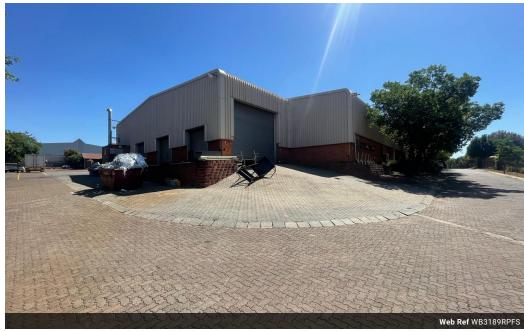

### 3 189m2 Industrial Property FOR SALE in Randjespark, Midrand

This 3,189-square-meter industrial property in Randjespark, Midrand, is a versatile facility available for both SALE and RENT, designed to meet the needs of businesses requiring substantial operational space. The property boasts excellent height, allowing for efficient vertical storage and easy movement within the warehouse. Equipped with multiple roller shutter doors, it ensures smooth and flexible access for loading and unloading operations, which is ideal for logistics, warehousing, and distribution activities. The facility is also supported by a reliable three-phase power supply, catering to operations that require high-power machinery and equipment.

#### **Features**

Zoning Industrial

| Interior           |                     | Exterior          |     | Sizes      |         |
|--------------------|---------------------|-------------------|-----|------------|---------|
| Floor Loading Cap. | 1 Tn/m <sup>2</sup> | Security          | Yes | Floor Size | 3,189m² |
| Power 3 Phase      | Yes                 | Open Parking Bays | 20  | Land Size  | 3,189m² |
| Power Amps         | 630                 |                   |     |            |         |