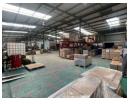

### 3 189m2 Industrial Property FOR SALE in Randjespark, Midrand

This 3,189-square-meter industrial property in Randjespark, Midrand, is a versatile facility available for both SALE and RENT, designed to meet the needs of businesses requiring substantial operational space. The property boasts excellent height, allowing for efficient vertical storage and easy movement within the warehouse. Equipped with multiple roller shutter doors, it ensures smooth and flexible access for loading and unloading operations, which is ideal for logistics, warehousing, and distribution activities. The facility is also supported by a reliable three-phase power supply, catering to operations that require high-power machinery and equipment.