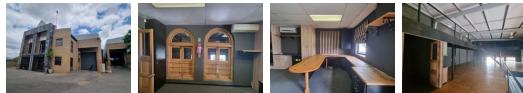

#### Unit for Lease in Barbeque Heights, Kyalami Midrand

10 Tn/m<sup>2</sup>

Yes

Yes

100

Available for lease in Barbeque Heights, Kyalami Midrand, This Warehouse is a versatile unit designed to meet diverse business needs. This unit features a convenient roller door for easy access and a three-story mezzanine level, providing ample space for various operations. Equipped with three-phase power, it is ideal for businesses requiring robust electrical infrastructure.

#### Zoning Industrial

Interior

Floor Loading Cap. Air Conditioning Power 3 Phase Power Amps **Exterior** Security Open Parking Bays

Yes 6 Sizes Floor Size Land Size Building Height

329m² 6,000m² 10m

https://www.newpointproperty.co.za