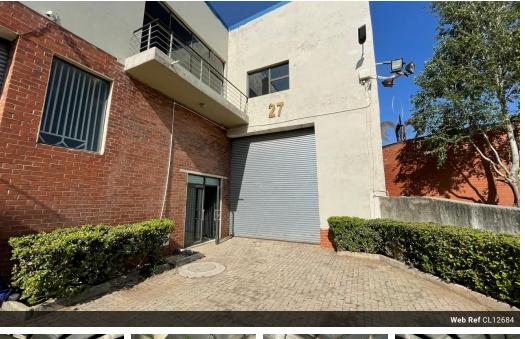

#### Versatile 454m<sup>2</sup> Industrial Unit in Prime Midrand Location

This well-designed 454m<sup>2</sup> industrial unit in Halfway House, Midrand, offers an ideal space for small to medium-sized businesses. Featuring a combination of warehouse and office space across two floors, the unit ensures operational efficiency. The warehouse is accessible via a large roller shutter door, perfect for storage, distribution, or light manufacturing, and is supported by a reliable three-phase power supply to meet industrial demands.

Yes

5

The office component includes a welcoming reception, dedicated workspace, and convenient ablution facilities for staff. Strategically located in a key industrial hub, the property boasts excellent connectivity to major highways, ensuring seamless

#### Interior

Floor Loading Cap.1 Tn/m²Power 3 PhaseYesPower Amps80

**Exterior** Security Open Parking Bays **Sizes** Floor Size Land Size

454m<sup>2</sup> 454m<sup>2</sup>

Extras Balcony Guard Guard House