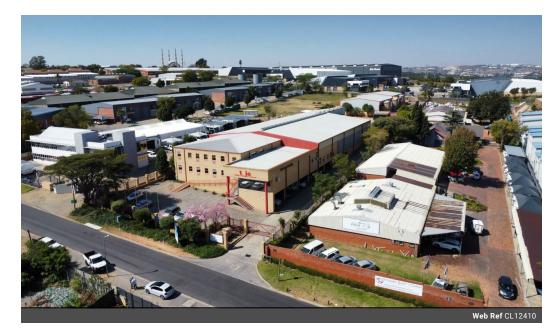

#### Spacious 3,283m<sup>2</sup> Industrial Property in Halfway House, Midrand

Unlock new business opportunities with this expansive 3,283m<sup>2</sup> industrial property in the sought-after Halfway House area of Midrand. The facility features a large warehouse with robust three-phase power, perfectly suited for manufacturing, storage, or distribution. Complementing the warehouse is a dedicated office area designed for administrative efficiency, ensuring a seamless blend of operational and corporate functions. The property also boasts ample yard space, providing excellent truck maneuverability and additional storage capacity.

With generous parking bays and easy truck access, this property is built to support high-volume logistics while offering convenience for staff and visitors. Located in a prime industrial hub, it provides swift access to major highways and key transport

#### Interior

Floor Loading Cap. 1 Tn/m<sup>2</sup> Air Conditioning Yes Power 3 Phase Yes Power Amps 350 **Exterior** Covered Parking Bays Open Parking Bays Sizes Floor Size Land Size

4,708m² 8,459m²

https://www.newpointproperty.co.za