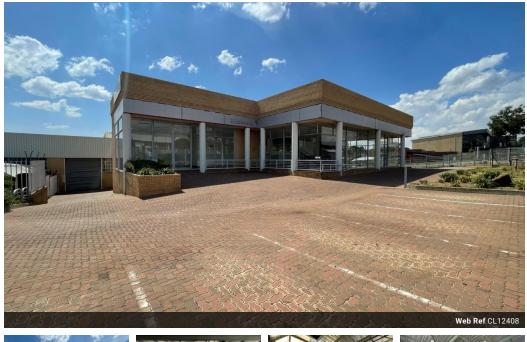

#### Prime 1,504m<sup>2</sup> Showroom & Warehouse Space in Midrand's Halfway House

Position your business for success with this versatile 1,504m<sup>2</sup> industrial property in the highly sought-after Halfway House area of Midrand. This multifunctional space blends a prominent showroom for product displays, private offices with meeting rooms, and an open-plan workspace—offering a modern, professional environment that enhances your brand image. With sleek finishes and abundant natural light, the office and showroom areas are designed to impress clients and support your team's productivity.

The warehouse component is built for efficiency, featuring high ceilings for vertical storage, three-phase power, and large roller shutter doors for seamless logistics. Located in a secure business park with 24-hour security, dedicated parking, and excellent