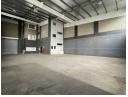

## 650m² Industrial Warehouse & Office Space in Halfway House, Midrand

This versatile 650m² industrial property in Halfway House, Midrand, offers a well-balanced mix of warehouse and office space, making it ideal for businesses requiring both operational and administrative areas. The warehouse boasts good height for efficient vertical storage, a large roller shutter door for seamless loading and unloading, and a reliable three-phase power supply—perfect for light manufacturing, storage, or distribution.