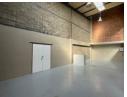

## 205m2 Industrial Unit Available For Sale in Commercia, Midrand

This 205m² industrial unit in Commercia, Midrand, offers a versatile workspace suited for a variety of business operations. The unit features a well-designed layout that includes a reception area, office space for administrative functions, and a spacious warehouse for storage or light manufacturing. A large roller shutter door provides easy access to the warehouse, facilitating seamless loading and offloading. The property also includes ablution facilities, ensuring convenience for staff. With 110m² of dedicated yard space, there is ample room for outdoor storage or maneuvering vehicles, enhancing operational efficiency.