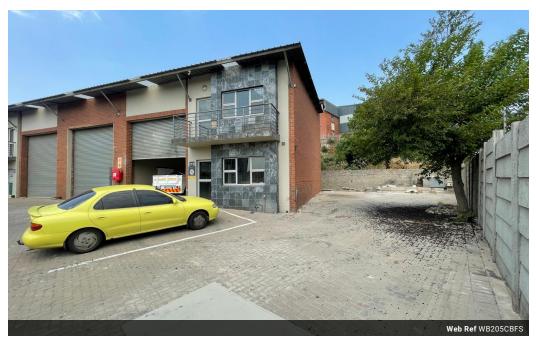

## 205m2 Industrial Unit Available For Sale in Commercia, Midrand

This 205m² industrial unit in Commercia, Midrand, offers a versatile workspace suited for a variety of business operations. The unit features a well-designed layout that includes a reception area, office space for administrative functions, and a spacious warehouse for storage or light manufacturing. A large roller shutter door provides easy access to the warehouse, facilitating seamless loading and offloading. The property also includes ablution facilities, ensuring convenience for staff. With 110m² of dedicated yard space, there is ample room for outdoor storage or maneuvering vehicles, enhancing operational efficiency.

Situated in the well-connected area of Commercia, this unit offers excellent accessibility to major routes, including the N1 highway,