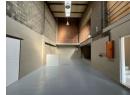

## 205m2 Industrial Unit Available For Sale in Commercia, Midrand

This 205m² industrial unit in Commercia, Midrand, offers a versatile workspace suited for a variety of business operations. The unit features a well-designed layout that includes a reception area, office space for administrative functions, and a spacious warehouse for storage or light manufacturing. A large roller shutter door provides easy access to the warehouse, facilitating seamless loading and offloading. The property also includes ablution facilities, ensuring convenience for staff. With 110m² of dedicated yard space, there is ample room for outdoor storage or maneuvering vehicles, enhancing operational efficiency.