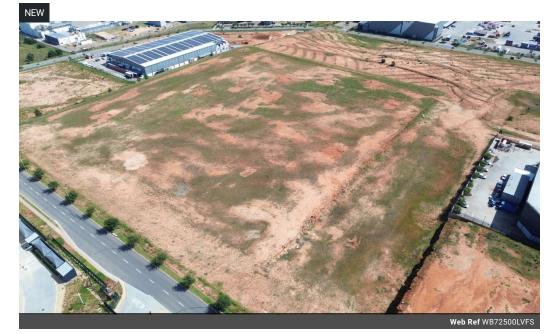

## 72 500m2 Vacant Land Available For Sale in Midrand

This vacant land for sale in Midrand presents a prime opportunity for industrial development in one of Gauteng's fastest-growing business nodes. Zoned Industrial 1, the property is ideal for a wide range of industrial uses, including warehousing, manufacturing, and logistics operations. The site offers a blank canvas for developers or owner-occupiers to design and construct a facility tailored to specific business needs, with ample space to accommodate modern layouts and infrastructure.

Strategically located with excellent access to key transport routes such as the N1, R21, and R101 highways, the land ensures seamless connectivity to Johannesburg, Pretoria, and OR Tambo International Airport. Its central position within the Midrand