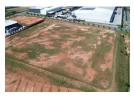

## 72 500m2 Vacant Land Available For Sale in Midrand

This vacant land for sale in Midrand presents a prime opportunity for industrial development in one of Gauteng's fastest-growing business nodes. Zoned Industrial 1, the property is ideal for a wide range of industrial uses, including warehousing, manufacturing, and logistics operations. The site offers a blank canvas for developers or owner-occupiers to design and construct a facility tailored to specific business needs, with ample space to accommodate modern layouts and infrastructure.

Strategically located with excellent access to key transport routes such as the N1, R21, and R101 highways, the land ensures seamless connectivity to Johannesburg, Pretoria, and OR Tambo International Airport. Its central position within the Midrand